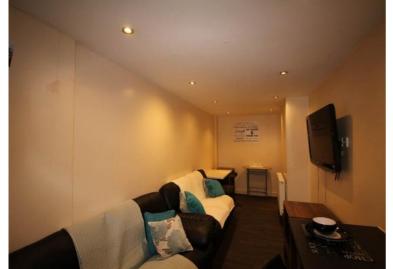

### Lounge/Kitchen/Diner

Lounge with plasma television, coffee table and two new sofas. Fully fitted kitchen including washing machine, two fridge/freezers, dishwasher, cooker and microwave.