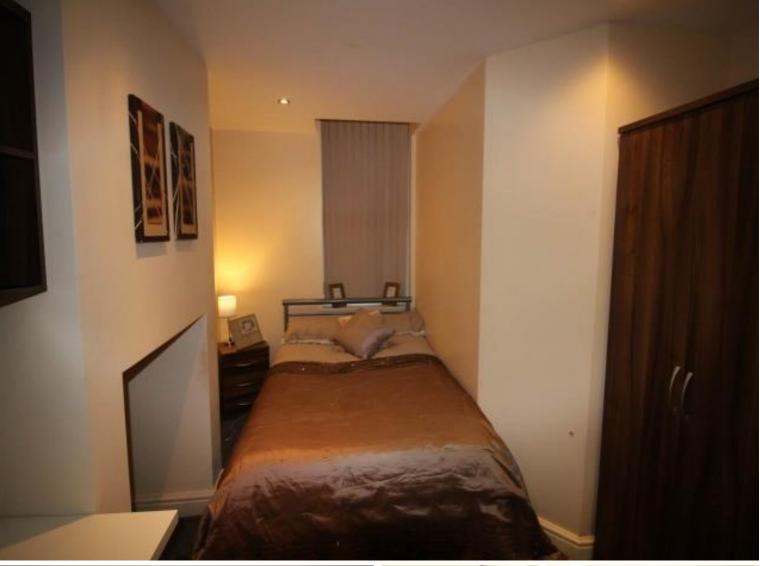

### Bedroom

Spacious double bedroom with a large window providing a well lit study environment. Furnished with double bed, mattress, wardrobe, chest of drawers, desk, and desk chair.