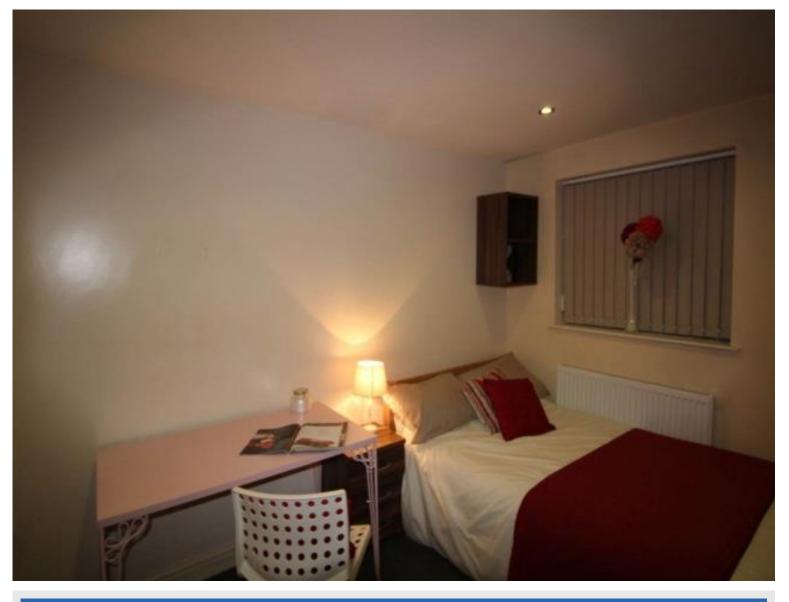

### Bedroom

Spacious double bedroom with a large window providing a well lit study environment. Furnished with double bed, mattress, wardrobe, chest of drawers, desk, and desk chair.