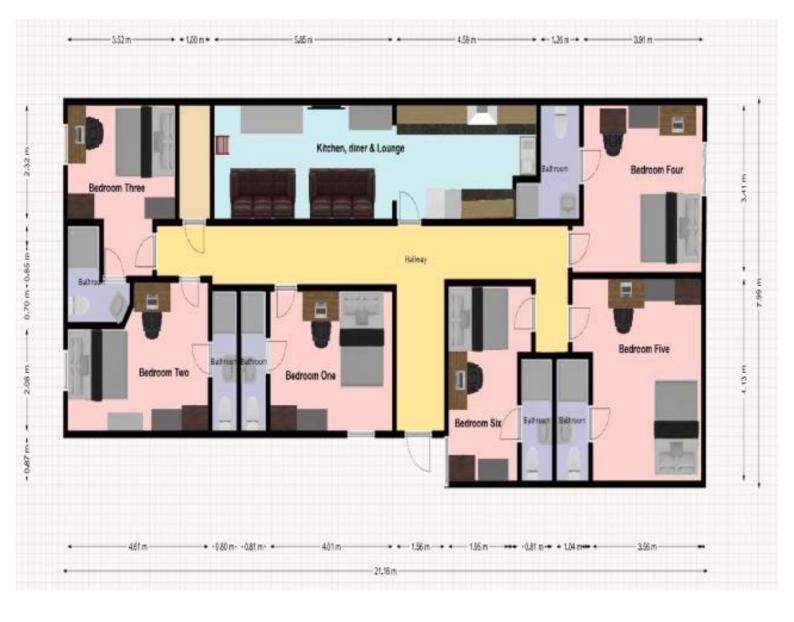

### **About The Property**

TWO rooms left within this 6 double bedroom en-suite shower room property. Modern open plan kitchen, washing machine, dishwasher, tumble drier and lounge with large flat screen wall mounted TV, sofas, dining table and chairs. Each bedroom is furnished with double bed, bedside table, chest of drawers, wardrobe, desk and chair. Rear garden has a covered patio area ideal for drying clothes in the wet months and bike storage. Close to bus routes. Rent £420pppcm includes GAS, ELECTRIC / WATER & 500MBS INTERNET Room One - Available 1st October 2025 Room Two - Available 15th July 2025 Room Three - LET Room Four - Available 15th September 2025 Room Five - LET Room Six - Available 15th July 2025 Managed by Blue i - Prop Ref: M-11 in the Uttoxeter Road Zone.