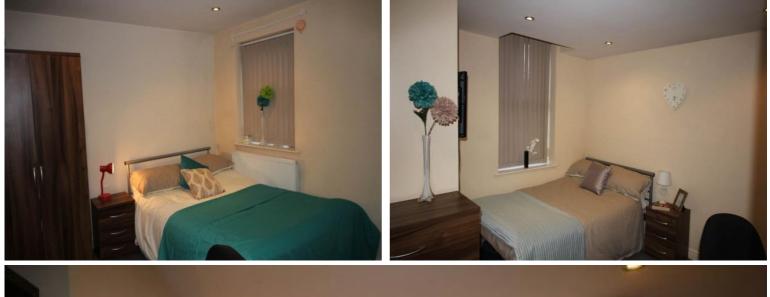

### Bedroom

Spacious double bedroom with a large window providing a well lit study environment. Furnished with double bed, mattress, wardrobe, chest of drawers, desk, and desk chair.