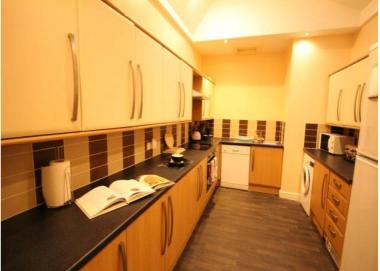

### **About The Property**

TWO rooms left within this 6 double bedroom en-suite shower room property. Modern open plan kitchen, washing machine, dishwasher, tumble drier and lounge with large flat screen wall mounted TV, sofas, dining table and chairs. Each bedroom is furnished with double bed, bedside table, chest of drawers, wardrobe, desk and chair. Rear garden has a covered patio area ideal for drying clothes in the wet months and bike storage. Close to bus routes. Rent £420pppcm includes GAS, ELECTRIC / WATER & 500MBS INTERNET Room One - Available 1st October 2025 Room Two - Available 15th July 2025 Room Three - LET Room Four - Available 15th September 2025 Room Five - LET Room Six - Available 15th July 2025 Managed by Blue i - Prop Ref: M-11 in the Uttoxeter Road Zone.

### Lounge/Kitchen/Diner

Lounge with plasma television, coffee table and two new sofas. Fully fitted kitchen including washing machine, two fridge/freezers, dishwasher, cooker and microwave.