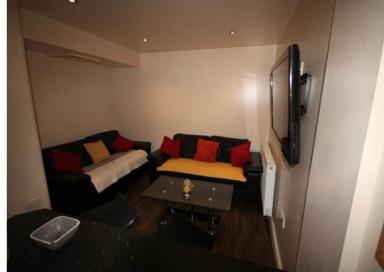

#### **Room Details**

Bedroom 1 3.71m (12'3") x 3.08m (10'2")

Double bedroom furnished with double bed, wardrobe, chest of drawers, desk and chair. En-suite with shower unit, basin and toilet

Lounge/Kitchen 7.94m ( 26'1") x 3.03m ( 10'0")

Large open plan kitchen and lounge space. Very spacious area ideal for house get togethers and group meals. The lounge area is fully furnished with plasma television, coffee table and large sofas. Fully fitted kitchen with washing machine, fridge/freezers, cooker, dishwasher and microwave.