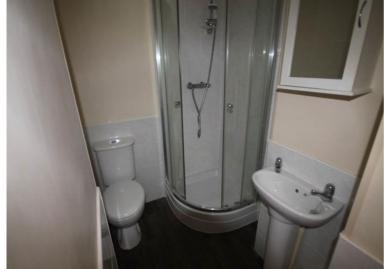

#### **Room Details**

Bedroom 1 3.71m (12'3") x 3.08m (10'2")

Double bedroom furnished with double bed, wardrobe, chest of drawers, desk and chair. En-suite with shower unit, basin and toilet

Lounge/Kitchen 7.94m ( 26'1") x 3.03m ( 10'0")