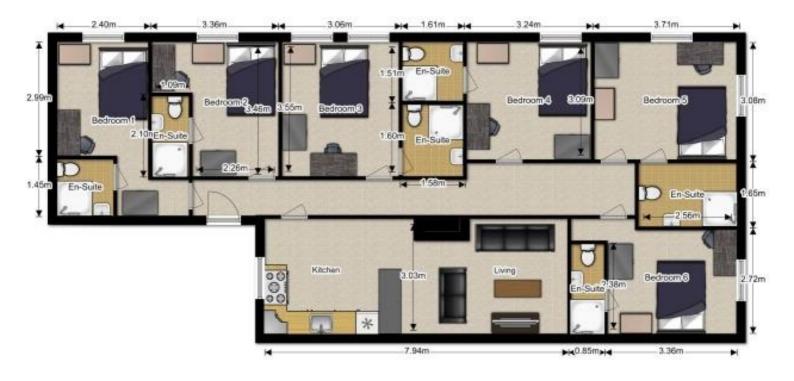

### **About The Property**

\*\*\*STUDENT PROPERTY\*\*\* FOUR en-suite double bedrooms available within a shared property. Close to the Markeaton and Brittania campuses and local amenities. Large lounge with two large sofa's, coffee table and a flat screen TV. Open plan fully fitted kitchen with a dishwasher and dining space with stools. Five large double bedrooms all with en-suites. Bike storage facility in the garden area and limited off road parking. Includes GAS, ELECTRIC / WATER & 500MBS INTERNET. Available from 15th July 2025. £410 per person per calendar month. Deposit one months rent per person. Managed by Blue i. Property Ref:- prop-6 in University Zone.

#### **Room Details**

Bedroom 1 3.71m (12'3") x 3.08m (10'2")

Double bedroom furnished with double bed, wardrobe, chest of drawers, desk and chair. En-suite with shower unit, basin and toilet

Lounge/Kitchen 7.94m ( 26'1") x 3.03m ( 10'0")