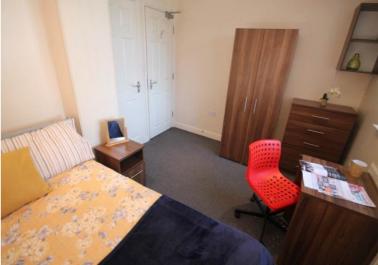

#### **Room Details**

Bedroom 1 3.71m (12'3") x 3.08m (10'2")

Double bedroom furnished with double bed, wardrobe, chest of drawers, desk and chair. En-suite with shower unit, basin and toilet

Lounge/Kitchen 7.94m ( 26'1") x 3.03m ( 10'0")