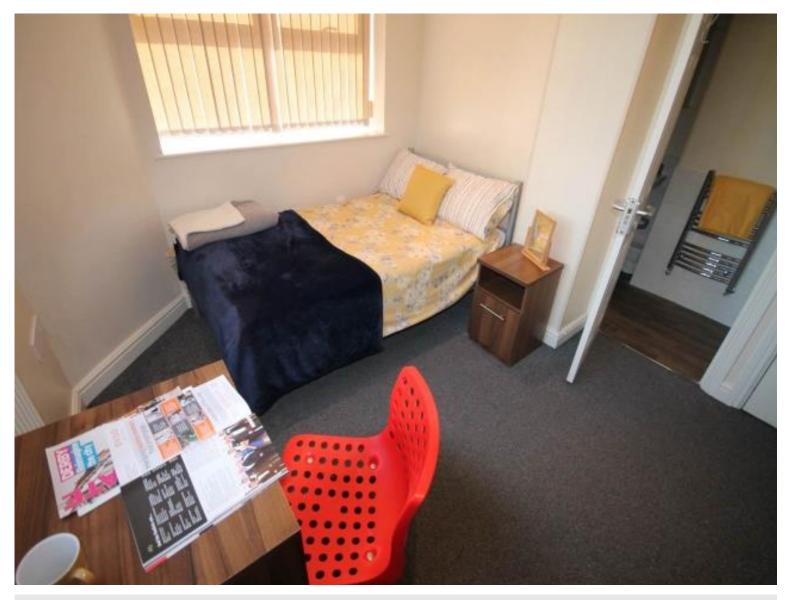

#### **Room Details**

Bedroom 1 3.71m (12'3") x 3.08m (10'2")

Double bedroom furnished with double bed, wardrobe, chest of drawers, desk and chair. En-suite with shower unit, basin and toilet

Lounge/Kitchen 7.94m ( 26'1") x 3.03m ( 10'0")