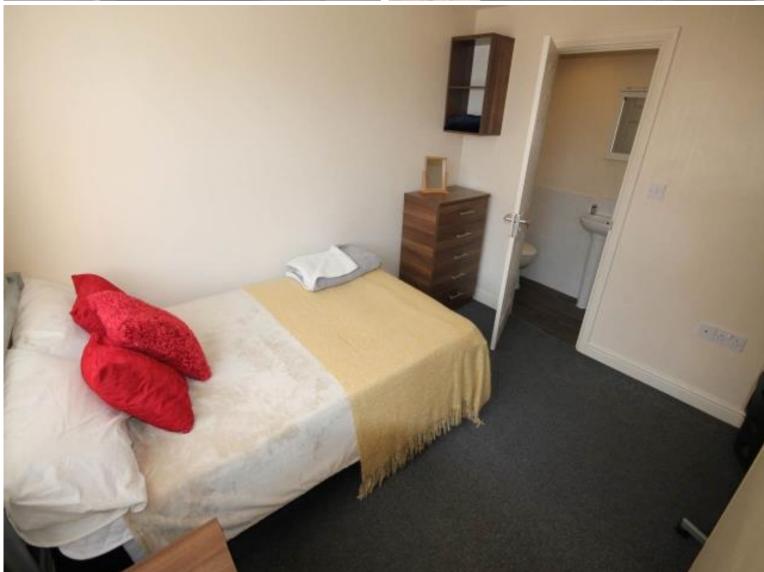

#### **Room Details**

Bedroom 1 3.71m (12'3") x 3.08m (10'2")

Double bedroom furnished with double bed, wardrobe, chest of drawers, desk and chair. En-suite with shower unit, basin and toilet

Lounge/Kitchen 7.94m ( 26'1") x 3.03m ( 10'0")