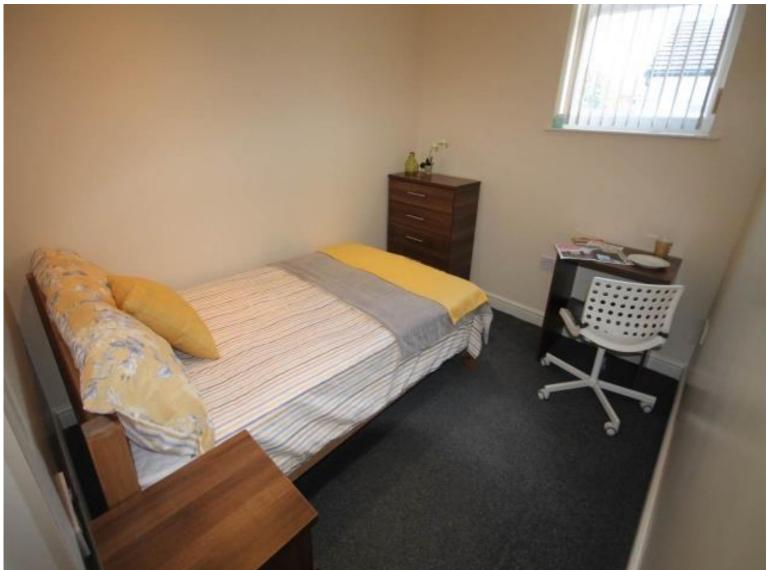

#### **Room Details**

Bedroom 1 3.71m (12'3") x 3.08m (10'2")

Double bedroom furnished with double bed, wardrobe, chest of drawers, desk and chair. En-suite with shower unit, basin and toilet

Lounge/Kitchen 7.94m ( 26'1") x 3.03m ( 10'0")