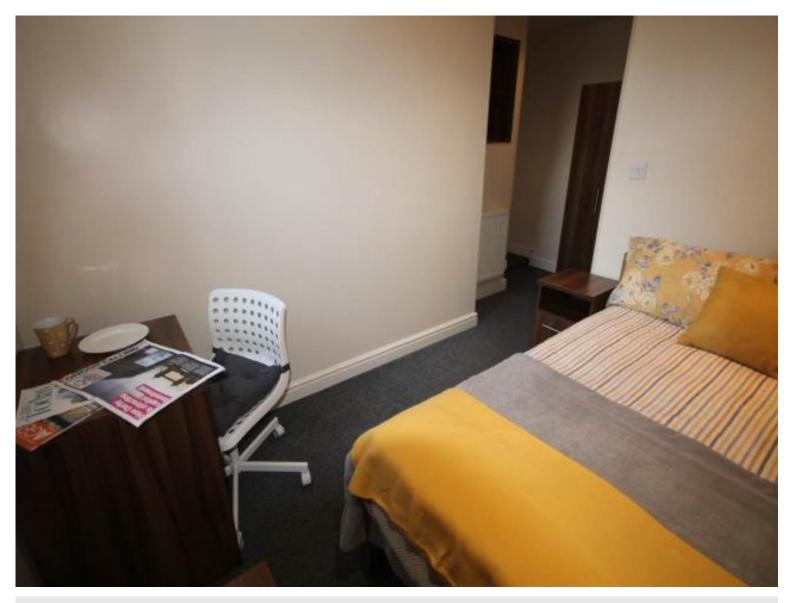

#### **Room Details**

Bedroom 1 3.71m (12'3") x 3.08m (10'2")

Double bedroom furnished with double bed, wardrobe, chest of drawers, desk and chair. En-suite with shower unit, basin and toilet

Lounge/Kitchen 7.94m ( 26'1") x 3.03m ( 10'0")