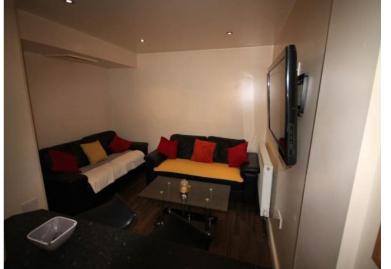

Large open plan kitchen and lounge space. Very spacious area ideal for house get togethers and group meals. The lounge area is fully furnished with plasma television, coffee table and large sofas. Fully fitted kitchen with washing machine, fridge/freezers, cooker, dishwasher and microwave.