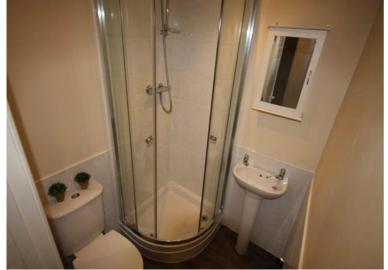

#### **Room Details**

Bedroom 1 3.71m (12'3") x 3.08m (10'2")

Double bedroom furnished with double bed, wardrobe, chest of drawers, desk and chair. En-suite with shower unit, basin and toilet

Lounge/Kitchen 7.94m ( 26'1") x 3.03m ( 10'0")