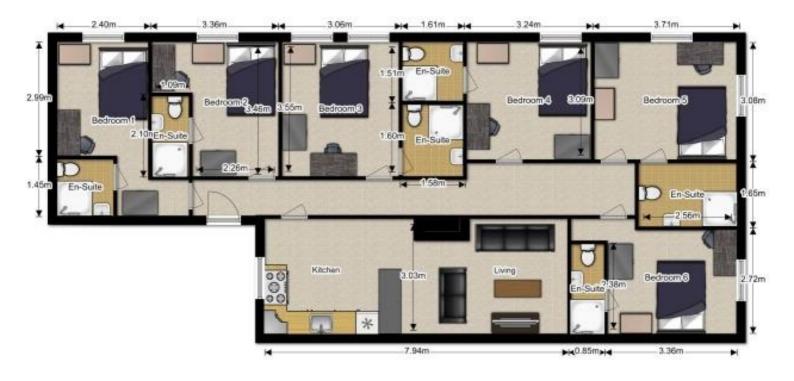

### **About The Property**

\*\*\*STUDENT PROPERTY\*\*\* ONE en-suite double bedroom available within a shared property. Close to the Markeaton and Brittania campuses and local amenities. Large lounge with two large sofa's, coffee table and a flat screen TV. Open plan fully fitted kitchen with a dishwasher and dining space with stools. Five large double bedrooms all with en-suites. Bike storage facility in the garden area and limited off road parking. Includes GAS, ELECTRIC / WATER & 500MBS INTERNET. Available from 1st September 2025. £410 per person per calendar month. Deposit one months rent per person. Managed by Blue i. Property Ref:prop-6 in University Zone.

#### **Room Details**

Bedroom 1 3.71m (12'3") x 3.08m (10'2")

Double bedroom furnished with double bed, wardrobe, chest of drawers, desk and chair. En-suite with shower unit, basin and toilet

Lounge/Kitchen 7.94m ( 26'1") x 3.03m ( 10'0")