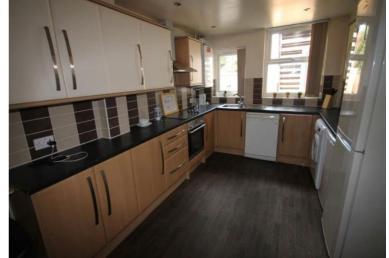

Large open plan kitchen and lounge space. Very spacious area ideal for house get togethers and group meals. The lounge area is fully furnished with plasma television, coffee table and large sofas. Fully fitted kitchen with washing machine, fridge/freezers, cooker, dishwasher and microwave.