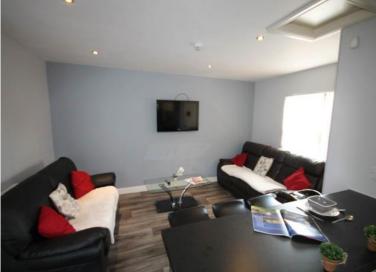

#### Lounge

A light open plan lounge with modern furniture, furnished with bar stools, leatherette sofas, a glass coffee table and plasma screen TV