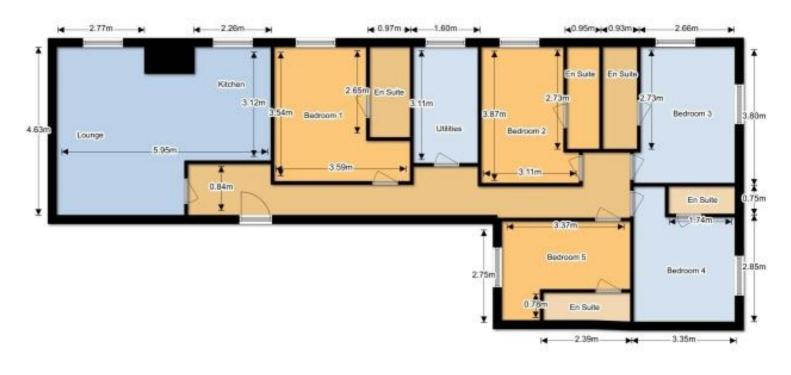

### **About The Property**

\*\*\*STUDENT PROPERTY\*\*\* 1 room available within this 5 bed bedroom property. All bedrooms have en-suite shower rooms. Close to the Markeaton and Brittania campuses and local amenities. Large lounge with two large sofa's, coffee table and a flat screen TV. Open plan fully fitted kitchen with a dishwasher and dining space with stools. Five large double bedrooms all with en-suites. Bike storage facility in the garden area and limited off road parking. Includes GAS, ELECTRIC / WATER & 500MBS INTERNET. Available from 1st July 2025. £410 per person per calendar month. Deposit one months rent per person. Managed by Blue i. Property Ref:prop-6 in University Zone.

## **Room Details**

**Bedroom Four** Same as Bedroom One

#### **Bedroom One**

Double bedroom with double bed, wardrobe, chest of drawers, desk and chair. En-suite with shower cubicle, toilet and basin.

Bedroom Three Same as Bedroom One

Bedroom Two Same as Bedroom One

#### Kitchen

Open kitchen space adjoining lounge. Built in gas oven, electric hob, microwave, fridge and dishwasher.

#### Lounge

A light open plan lounge with modern furniture, furnished with bar stools, leatherette sofas, a glass coffee table and plasma screen TV

#### Utility

Washing machine, large fridge/freezer and tumble dryer. Outdoor patio garden with bike storage area shared with downstairs apartment.