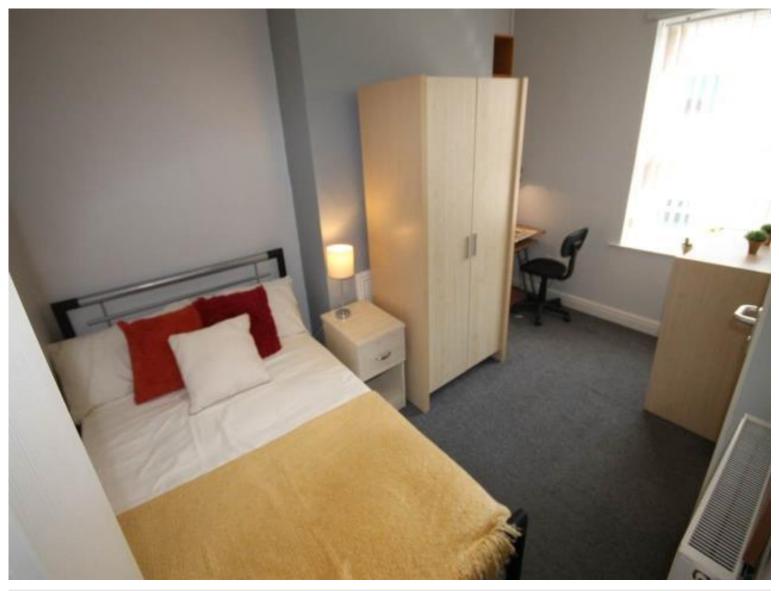

#### **Bedroom One**

Double bedroom with double bed, wardrobe, chest of drawers, desk and chair. En-suite with shower cubicle, toilet and basin.

Bedroom Three Same as Bedroom One

Bedroom Two Same as Bedroom One