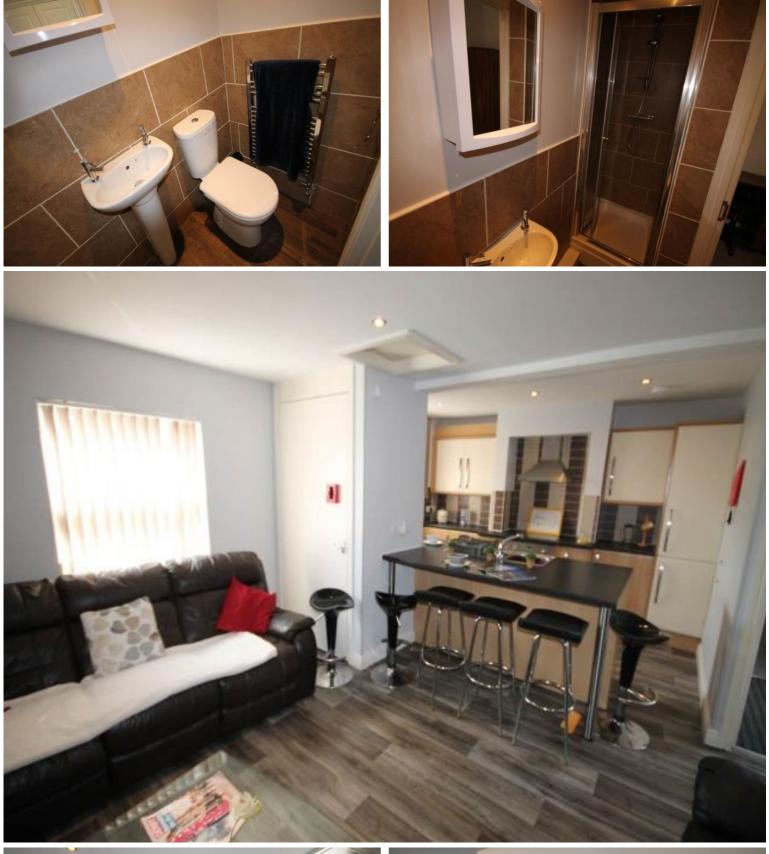

#### Kitchen

Open kitchen space adjoining lounge. Built in gas oven, electric hob, microwave, fridge and dishwasher.

#### Lounge

A light open plan lounge with modern furniture, furnished with bar stools, leatherette sofas, a glass coffee table and plasma screen TV