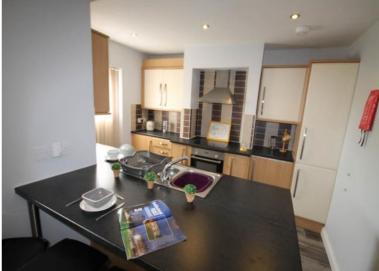

#### Kitchen

Open kitchen space adjoining lounge. Built in gas oven, electric hob, microwave, fridge and dishwasher.