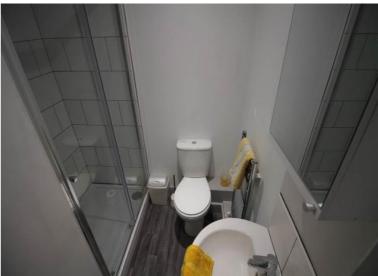

### Bathroom

White three piece suite with shower cubicle, toilet and hand wash basin.