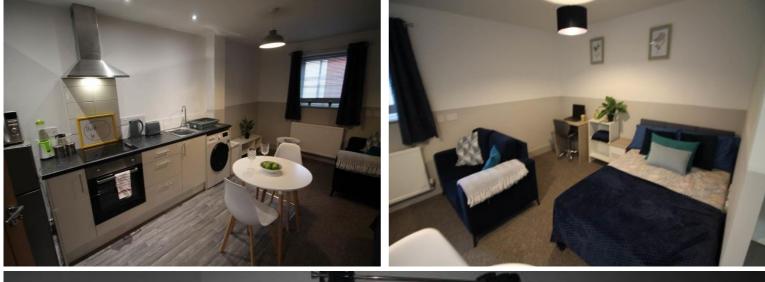

### Bedroom

Furnished with a double bed, chest of drawers, freestanding wardrobe and bedside table.

### **Kitchen**

Wall, base and drawer units with full size single built in oven, inset ceramic hob, extractor hood, washing machine, fridge freezer, sink & drainer.

### Lounge

Furnished with a two seat sofa and a television stand

### **Study Area**

Desk with chair.