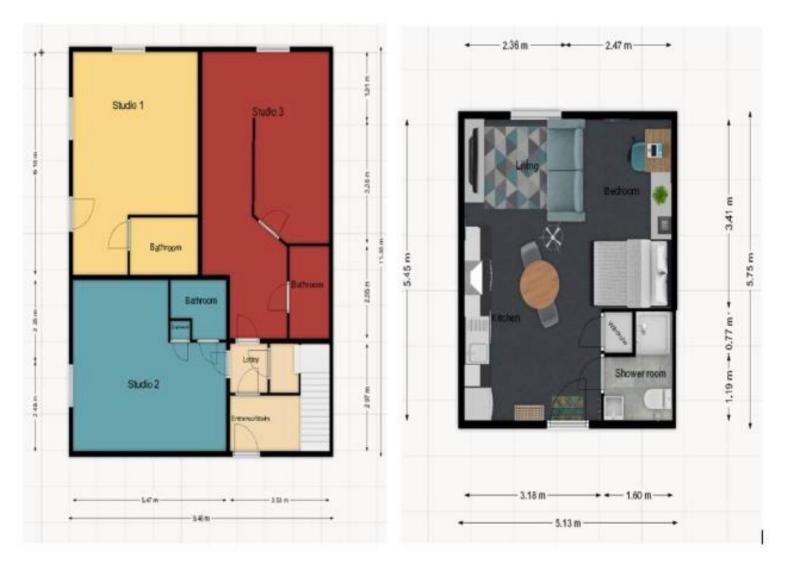

### **About The Property**

\*\*\*STUDENT ACCOMMODATION 2025/26\*\*\* INCLUSIVE OF UTILITIES. Self-contained studio apartment completed Dec 2021. Kitchen, lounge, bathroom, bedroom and study space. Perfect for student study lifestyle. Available from 15th July 2025 Rent £720.00 Deposit £720.00 Managed by Blue I Properties

### **Room Details**