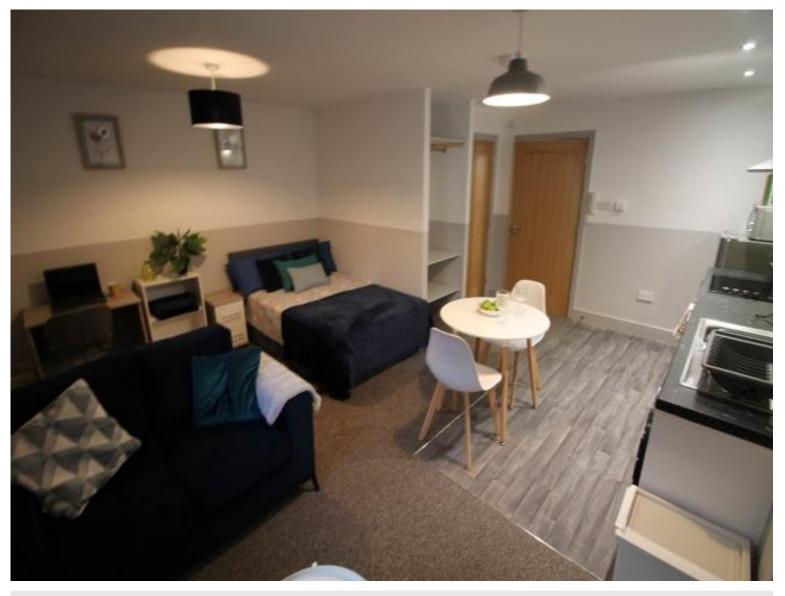

### **About The Property**

\*\*\*STUDENT ACCOMMODATION 2025/26\*\*\* INCLUSIVE OF UTILITIES. Self-contained studio apartment completed Dec 2021. Kitchen, lounge, bathroom, bedroom and study space. Perfect for student study lifestyle. Available from 15th July 2025 Rent £720.00 Deposit £720.00 Managed by Blue I Properties

### Bedroom

Furnished with a double bed, chest of drawers, freestanding wardrobe and bedside table.

### **Kitchen**

Wall, base and drawer units with full size single built in oven, inset ceramic hob, extractor hood, washing machine, fridge freezer, sink & drainer.

### Lounge

Furnished with a two seat sofa and a television stand

### **Study Area**

Desk with chair.