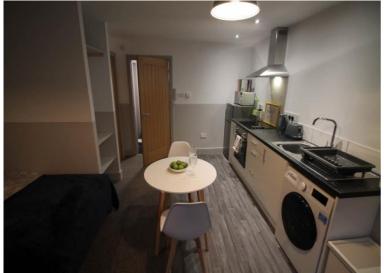

### **Kitchen**

Wall, base and drawer units with full size single built in oven, inset ceramic hob, extractor hood, washing machine, fridge freezer, sink & drainer.