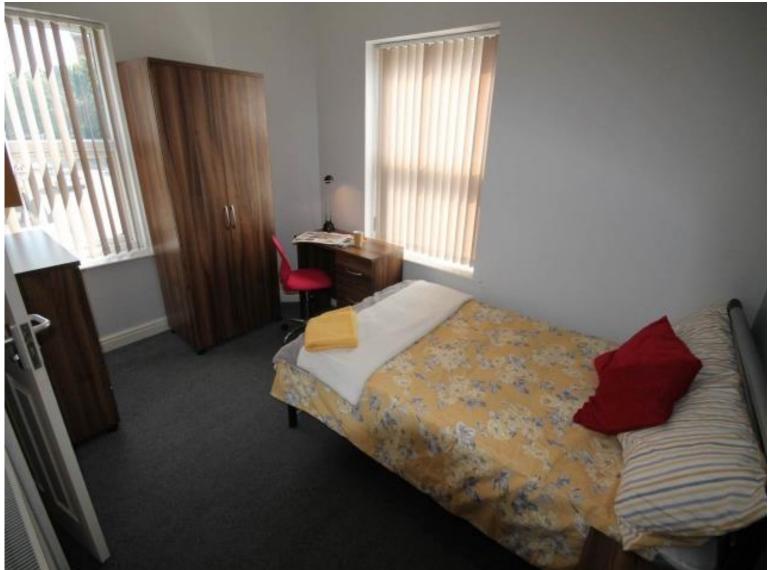

#### **Room Details**

**Bedroom Five** 3.37m ( 11'1") x 2.75m ( 9'1")

Same as Bedroom One.

Bedroom Four 3.35m (11'0") x 2.85m (9'5")

Same as Bedroom One.

Bedroom One 3.59m (11'10") x 3.54m (11'8")

Double bedroom with double bed, wardrobe, chest of drawers, desk and chair.