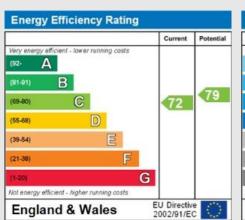

|                                                                | Current | Potentia |
|----------------------------------------------------------------|---------|----------|
| Very environmentally friendly - lower CO <sub>2</sub> emission | IS .    |          |
| (92-100)                                                       |         |          |
| (81-91)                                                        |         |          |
| (69-80) <b>C</b>                                               | 00      | 78       |
| (55:68) <b>D</b>                                               | 68      |          |
| (39-54)                                                        |         |          |
| (21-38) <b>F</b>                                               |         |          |
| (1-20) <b>G</b>                                                |         |          |
| Not environmentally friendly - higher CO <sub>2</sub> emission | S       |          |