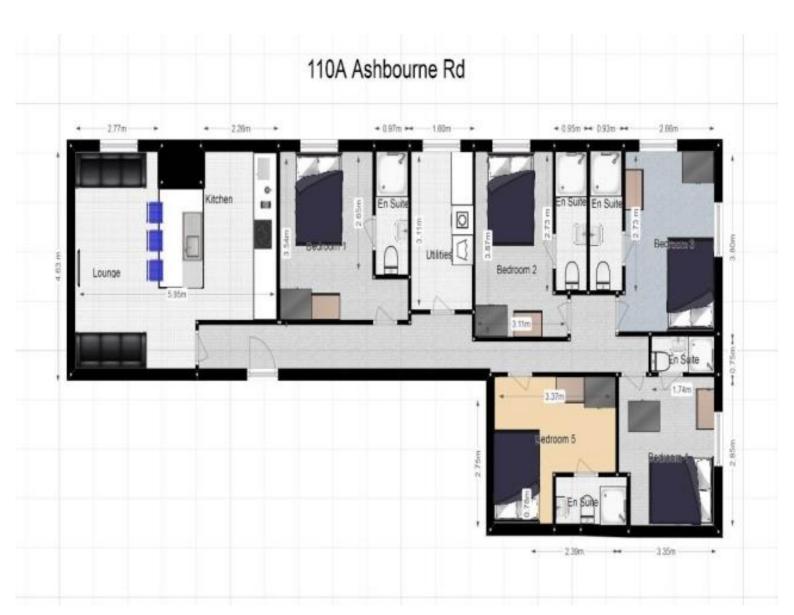

### **About The Property**

\*\*\*STUDENT\*\*\* property with FIVE en-suite double bedrooms, close to Markeaton and Britannia Mill Campuses and local shops. Comfortable, with lots of storage, a tumble dryer, plasma TV, bike storage and fortnightly communal cleaning. Available from 15th July 2025 @ £410 pppcm INCLUSIVE: Gas, Electricity, Water and 500mbs Virgin internet - Deposit £410 Managed by Blue I Properties Property Reference - Prop-5 in University Zone.

#### **Room Details**

**Bedroom Five** 3.37m ( 11'1") x 2.75m ( 9'1")

Same as Bedroom One.

Bedroom Four 3.35m (11'0") x 2.85m (9'5")

Same as Bedroom One.

Bedroom One 3.59m (11'10") x 3.54m (11'8")

Double bedroom with double bed, wardrobe, chest of drawers, desk and chair.

En-suite with shower cubicle, toilet and basin.

Bedroom Three 2.66m (8'9") x 3.80m (12'6")

Same as Bedroom One.

Bedroom Two 3.11m ( 10'3") x 3.87m ( 12'9")

Same as Bedroom One.

**Kitchen** 2.26m (7'5") x 3.12m (10'3")

Open kitchen space joining on to the lounge. Built in gas oven, electric hob, microwave, fridge and dishwasher.

Lounge 2.77m ( 9'2") x 4.63m ( 15'3")

A light open plan lounge with modern furniture, furnished with bar stools, leatherette sofas, a glass coffee table and a plasma screen TV.

**Utility Room** 1.60m (5'3") x 3.11m (10'3")

Utility room with washing machine, large fridge/freezer and tumble dryer. Outdoor patio garden with bike storage area shared with the apartment downstairs.