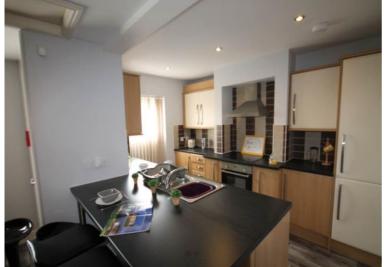

Open kitchen space joining on to the lounge. Built in gas oven, electric hob, microwave, fridge and dishwasher.

Lounge 2.77m ( 9'2") x 4.63m ( 15'3")

A light open plan lounge with modern furniture, furnished with bar stools, leatherette sofas, a glass coffee table and a plasma screen TV.