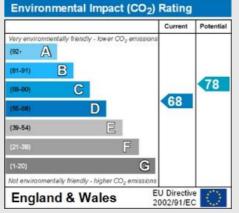

|                                                                | Current | Potentia |
|----------------------------------------------------------------|---------|----------|
| Very environmentally friendly - lower CO <sub>2</sub> emission | IS .    |          |
| (92-100)                                                       |         |          |
| (81-91)                                                        |         |          |
| (69-80) <b>C</b>                                               | 00      | 78       |
| (55:68) <b>D</b>                                               | 68      |          |
| (39-54)                                                        |         |          |
| (21-38) <b>F</b>                                               |         |          |
| (1-20) <b>G</b>                                                |         |          |
| Not environmentally friendly - higher CO <sub>2</sub> emission | S       |          |