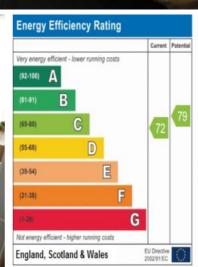

|                                                                | Current | Potentia |
|----------------------------------------------------------------|---------|----------|
| Very environmentally friendly - lower CO <sub>2</sub> emission | IS .    |          |
| (92-100)                                                       |         |          |
| (81-91)                                                        |         |          |
| (69-80) <b>C</b>                                               | 00      | 78       |
| (55:68) <b>D</b>                                               | 68      |          |
| (39-54)                                                        |         |          |
| (21-38) <b>F</b>                                               |         |          |
| (1-20) <b>G</b>                                                |         |          |
| Not environmentally friendly - higher CO <sub>2</sub> emission | S       |          |