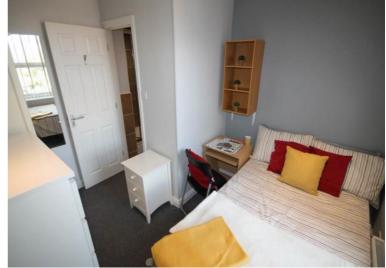

#### **Room Details**

**Bedroom Five** 3.37m ( 11'1") x 2.75m ( 9'1")

Same as Bedroom One.

Bedroom Four 3.35m (11'0") x 2.85m (9'5")

Same as Bedroom One.

Bedroom One 3.59m (11'10") x 3.54m (11'8")

Double bedroom with double bed, wardrobe, chest of drawers, desk and chair.