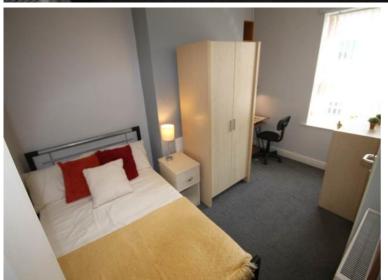

#### **Room Details**

**Bedroom Five** 3.37m ( 11'1") x 2.75m ( 9'1")

Same as Bedroom One.

Bedroom Four 3.35m (11'0") x 2.85m (9'5")

Same as Bedroom One.

Bedroom One 3.59m (11'10") x 3.54m (11'8")

Double bedroom with double bed, wardrobe, chest of drawers, desk and chair.