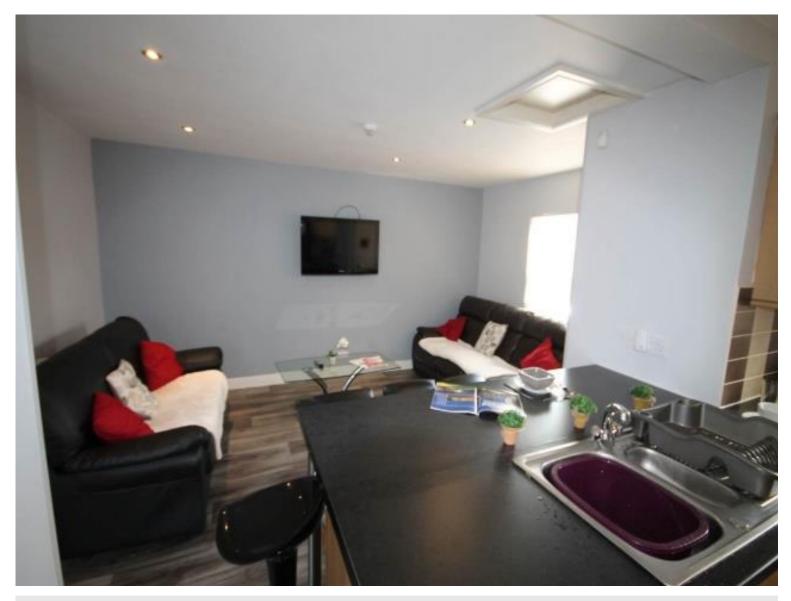

Open kitchen space joining on to the lounge. Built in gas oven, electric hob, microwave, fridge and dishwasher.

Lounge 2.77m ( 9'2") x 4.63m ( 15'3")

A light open plan lounge with modern furniture, furnished with bar stools, leatherette sofas, a glass coffee table and a plasma screen TV.