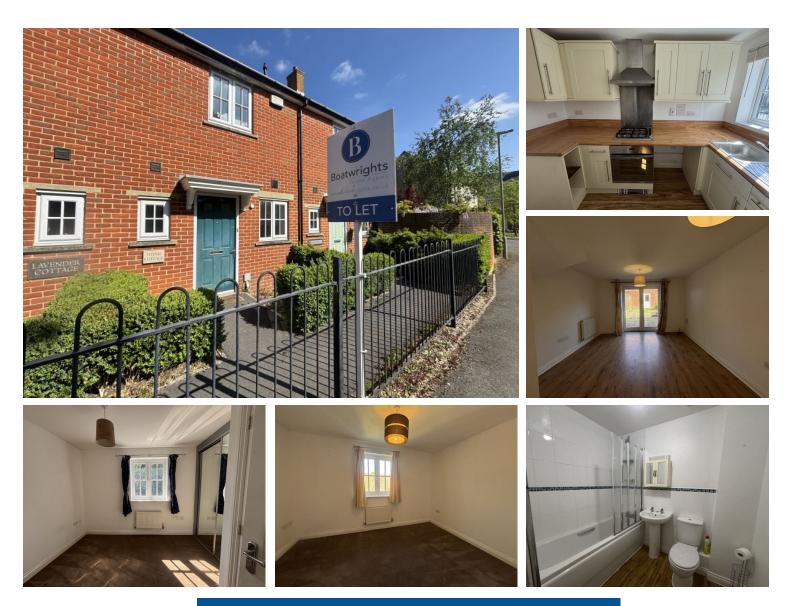

The Street , Motcombe, Shaftesbury, Dorset, SP7 9LU £995 pcm

- Unfurnished
- Two bedrooms
- Council Tax Band "B"
- Garage
- Enclosed Rear Garden

- Brilliantly located
- EPC RATING "C"

•

Boatwrights are delighted to bring to the Lettings market this modern two bedroom home located in Motcombe. The property offers a sitting room with patio doors leading to the rear enclosed garden, a kitchen, WC, two double bedrooms and a family bathroom.

The accommodation benefits from two garages (no power to the garages).

EPC - C Council Tax Band - B Managed by Landlord

Available Now!

[[FloorPlanPhotos.Photo.StorageKey]:GetDBImage()]

[[MapPhotos.Photo.StorageKey]:GetDBImage()]