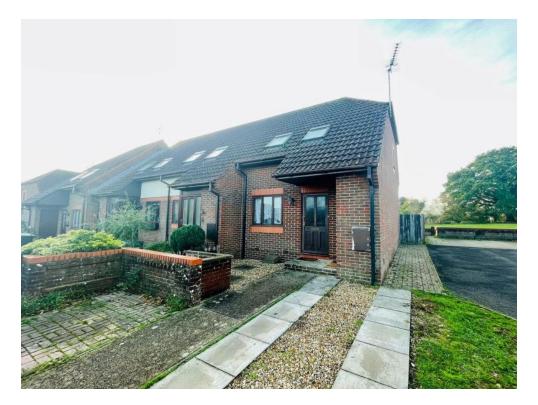

Heatherfields , Gillingham, Dorset, SP8 4TT £901.25 pcm

- Unfurnished
- Two bedrooms
- Allocated Parking
- Enclosed Rear Garden
- Lounge / Dining Room
- EPC RATING "D"
- Council Tax Band "B"

Boatwrights are pleased to bring to the Lettings Market this two bedroom, end terraced property located in a popular residential cul-de-dac within a Peacemarsh area of Gillingham.

Internally the ground of this property offers a light and bright sitting room/ dining area with patio doors leading to the enclosed rear garden and a modern kitchen.

On the first floor there are two double bedroom and a family bathroom with an electric shower over the bath.

Parking to the front of the property.

GCH.

Available End of October 2024

No internal images due to maintenance being completed.

EPC Rating: D

Photos are from before current tenancy. \*\*

[[FloorPlanPhotos.Photo.StorageKey]:GetDBImage()]