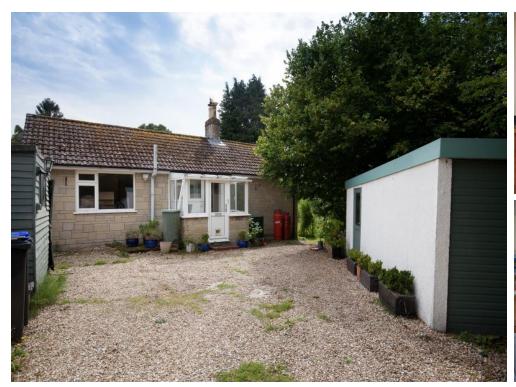

Boatwrights Lettings are delighted to bring to the market this three bedrooms detached bungalow located within the highly sought after Nadder Valley Village of Donhead St. Andrew.

The accommodation is intelligently laid out and offers a dual aspect sitting / dining room, kitchen, three bedrooms and a modern fitted family bathroom.

Externally are mature gardens wrapping around the property that are predominantly laid to lawn as well as offering several established trees, colourful shrubbery and a paved patio.

In addition is a shared driveway offering off road parking as well as a garage.