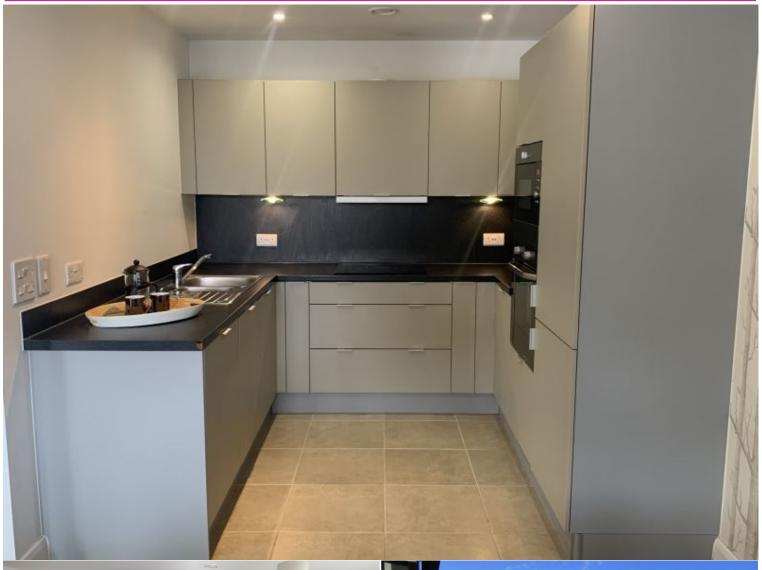

## **Situation**

Two balconies to front and rear of this lovely apartment. Located just off College Green and a short stroll from Park Street lies this well presented furnished two bedroom apartment on the second floor in the Deanery Square block. Secure gated and allocated parking included. Ideal for professional couples or sharers (max 2), the flat offers a well proportioned open plan kitchen/sitting room with all mod cons, two double bedrooms (no feature wallpaper in either bedroom), master with en suite and with in-built wardrobes, this room also benefits from a balcony looking onto the internal courtyard. Contemporary bathroom in addition and utility cupboard housing tumble dryer and washing machine. Deanery Square development also has a lift & bike storage. Available 5th July 2024. EPC rating Band C. Council Tax Band D. This property has standard utilities provided to the property to include water and electric & gas (communal system in main plant room) Heat interface boilers in the property itself. As the gas is based on a communal building system as such the Block Estate Team invoice the landlord directly and the bills with be passed to the tenant quarterly. To secure the property we require a holding deposit £414. Deposit £2071