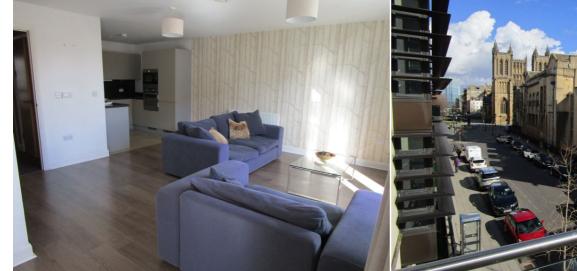

## **Situation**

Two balconies to front and rear of this lovely apartment. Located just off College Green and a short stroll from Park Street lies this well presented furnished two bedroom apartment on the second floor in the Deanery Square block. Secure gated and allocated parking included. Ideal for professional couples or sharers (max 2), the flat offers a well proportioned open plan kitchen/sitting room with all mod cons, two double bedrooms (no feature wallpaper in either bedroom), master with en suite and with in-built wardrobes, this room also benefits from a balcony looking onto the internal courtyard. Contemporary bathroom in addition and utility cupboard housing tumble dryer and washing machine. Deanery Square development also has a lift & bike storage. Available 5th July 2024. EPC rating Band C. Council Tax Band D. This property has standard utilities provided to the property to include water and electric & gas (communal system in main plant room) Heat interface boilers in the property itself. As the gas is based on a communal building system as such the Block Estate Team invoice the landlord directly and the bills with be passed to the tenant quarterly. To secure the property we require a holding deposit £414. Deposit £2071