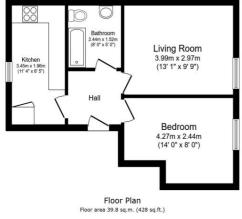

Office: 0117 329 1400 www.bradleyandco.agency

Total floor area: 39.8 sq.m. (428 sq.ft.)

, Clifton, Bristol, BS8 4JG

The Mall

This from plan is for fluctuation process only it is not clean. Any measurements, four areas (including any total floor area), sporting and orientations are approximate. Note that or guarantees, the solution is any particular or areas and the solution of the any particular or areas and the solution of the any particular or areas and the solution of the any particular or areas and the solution of the any particular or areas and the solution of the any particular or areas and the solution of the any particular or areas and the solution of the any particular or areas and the solution of the any particular or areas and the solution of the any particular or areas and the any particular or areas and

## Situation

Everything on your doorstep & suiting a single professional or couple this one bedroom first floor flat on The Mall is in the middle of the vibe that is Clifton Village with its fab shops, eatery's & cafe culture all with the benefit of the huge expanse of The Downs in easy reach. Fully furnished flat comprising good size lounge, kitchen with white goods & room for a small breakfast table, bathroom with shower over bath. Electric heating. Council Tax Band B. EPC Band E This property has all standard utilities provided to the property to include water and electric. No gas. Rent does not include bills. Holding deposit £276 Available 1st May.