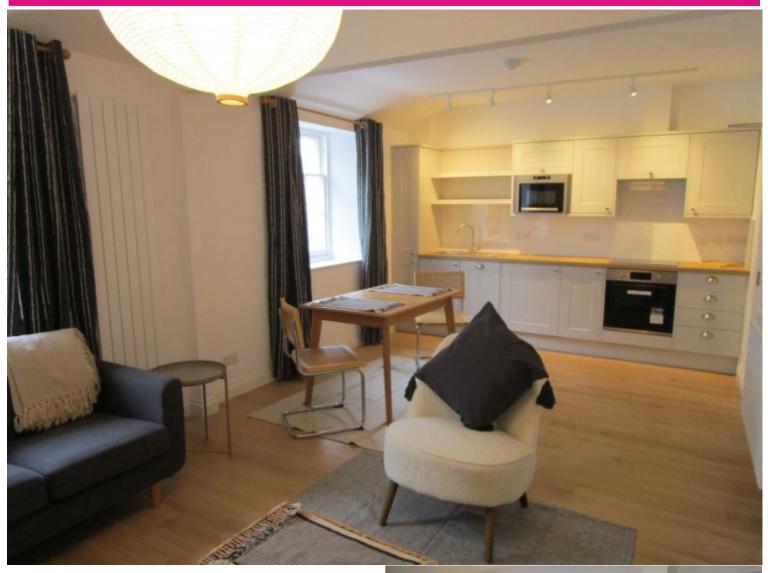

## Situation

Well curated and offered to a high standard this two double bedroom furnished flat is located within the heart of Clifton Village so all the bars, cafes and eateries are on your doorstep therefore no need to splash the cash on using Deliveroo! Entering via its own front door the flat has a coach house feel as you have no one above & only a clothes shop & wine shop below (that is not open late) and all rooms lead off the hallway. Light & spacious open plan lounge/dining area to the front of the building with contemporary fitted kitchen with built-in oven/hob, fridge & dishwasher & benefits from separate utility room with additional sink & washing machine. Two double bedrooms (one to front & one to rear) means it is ideal for two sharers, shower room, gas combi central heating, storage room area for bikes or sports kit within the flat. Residents parking (Mon - Sat 9 -9) permits available via council. EPC Band Č Council Tax Band B. This property has all standard utilities provided to the property to include water, gas and electric. Rent does not include any bills. To secure the property we require a holding deposit £426. Available 27th June