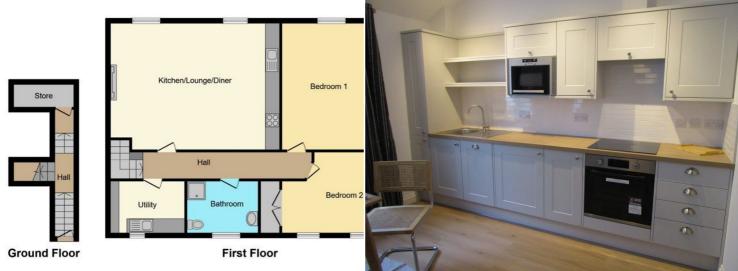

## Situation

Well curated and offered to a high standard this two double bedroom furnished flat is located within the heart of Clifton Village so all the bars, cafes and eateries are on your doorstep therefore no need to splash the cash on using Deliveroo! Entering via its own front door the flat has a coach house feel as you have no one above & only a clothes shop & wine shop below (that is not open late) and all rooms lead off the hallway. Light & spacious open plan lounge/dining area to the front of the building with contemporary fitted kitchen with built-in oven/hob, fridge & dishwasher & benefits from separate utility room with additional sink & washing machine. Two double bedrooms (one to front & one to rear) means it is ideal for two sharers, shower room, gas combi central heating, storage room area for bikes or sports kit within the flat. Residents parking (Mon - Sat 9 -9) permits available via council. EPC Band Č Council Tax Band B. This property has all standard utilities provided to the property to include water, gas and electric. Rent does not include any bills. To secure the property we require a holding deposit £426. Available 27th June

## Accommodation

All measurements are approximate.

\* Well curated

- \* Bike storage
- \* Great Clifton location