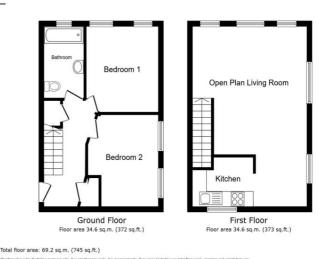

10 Highland Crescent , Clifton, Bristol, BS8 2YJ

Rental £1,550 Monthly 2 Bedroom Flat / Apartment Available 27 June 2025

\* Unfurnished

## Situation

Just opposite the Coach and Horses for a lovely drink in the evening this 2 bed duplex, located in Clifton on Highland Crescent is a stones throw from Whiteladies Road. The property comprises on the top level a large sitting room with laminate floors throughout with open plan kitchen area with white goods, 2 good sized double bedrooms on entrance level and a modern bathroom. Ideally suiting two professional sharers. Great access to Whiteladies Road and plethora of bars, eateries and local amenities. Offered on an unfurnished basis and gas central heating. Off street allocated under croft parking accessed on Worrall Road which is fob oper