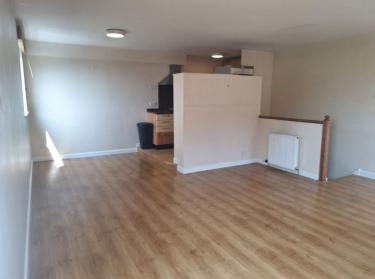

## Situation

Just opposite the Coach and Horses for a lovely drink in the evening this 2 bed duplex, located in Clifton on Highland Crescent is a stones throw from Whiteladies Road. The property comprises on the top level a large sitting room with laminate floors throughout with open plan kitchen area with white goods, 2 good sized double bedrooms on entrance level and a modern bathroom. Ideally suiting two professional sharers. Great access to Whiteladies Road and plethora of bars, eateries and local amenities. Offered on an unfurnished basis and gas central heating. Off street allocated under croft parking accessed on Worrall Road which is fob operated. EPC Band B Council Tax Band D. This property has all standard utilities provided to the property to include water, gas and electric. Rent does not include any bills. To secure the property we require a holding deposit £357. Available 27th June. \*works on windows and painting on the building to start on 22nd July where scaffold will go up.