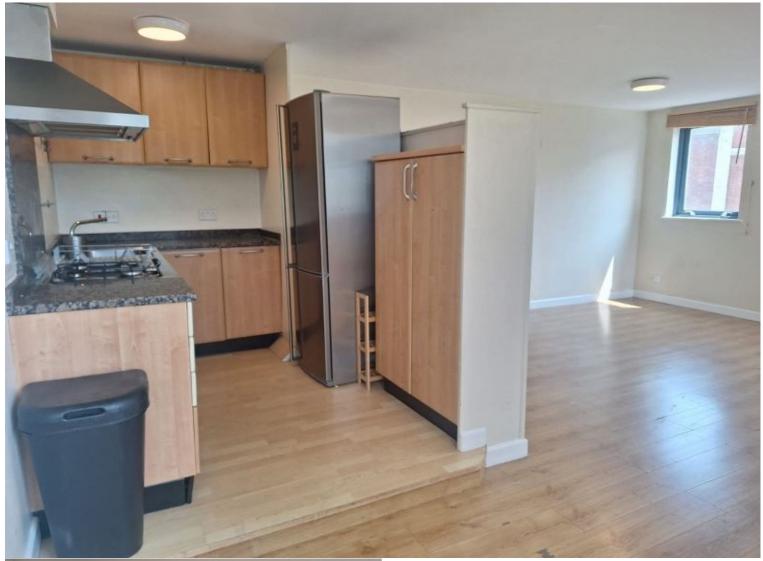

## Situation

Just opposite the Coach and Horses for a lovely drink in the evening this 2 bed duplex, located in Clifton on Highland Crescent is a stones throw from Whiteladies Road. The property comprises on the top level a large sitting room with laminate floors throughout with open plan kitchen area with white goods, 2 good sized double bedrooms on entrance level and a modern bathroom. Ideally suiting two professional sharers. Great access to Whiteladies Road and plethora of bars, eateries and local amenities. Offered on an unfurnished basis and gas central heating. Off street allocated under croft parking accessed on Worrall Road which is fob operated. EPC Band B Council Tax Band D. This property has all standard utilities provided to the property to include water, gas and electric. Rent does not include any bills. To secure the property we require a holding deposit £357. Available 27th June. \*works on windows and painting on the building to start on 22nd July where scaffold will go up.