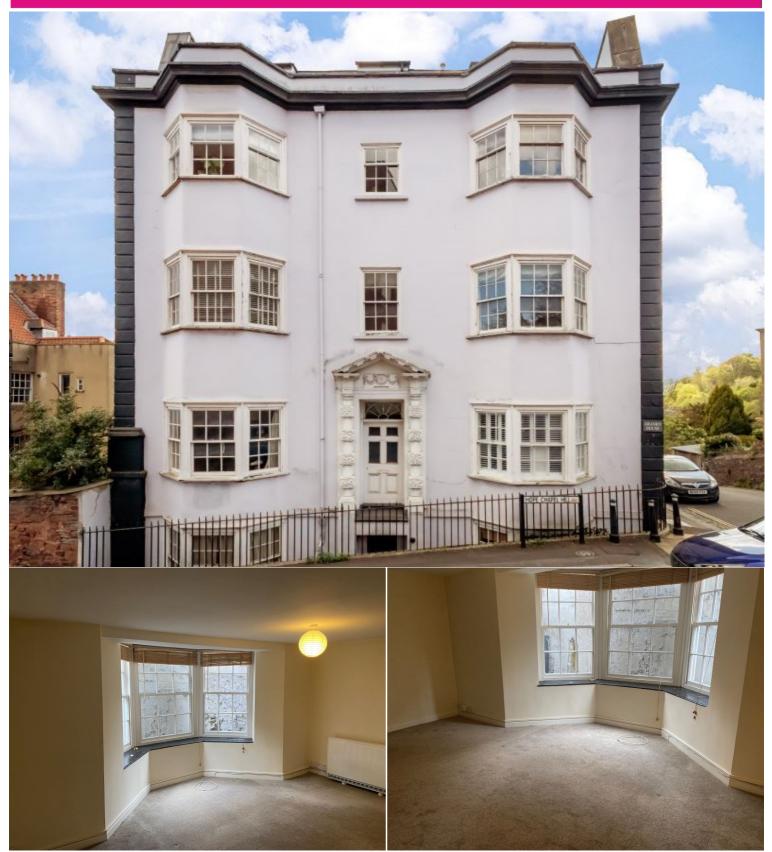

## Situation

This spacious UNFURNISHED 1-bedroom apartment is situated in a Grade || listed building midway between Clifton and the Harbourside. The property has its own private entrance with indoor porch area ideal for shoes and coats. Walking down the hallway you will find a large living/dining room with bay window and its own study area tucked out the way, perfect for any home workers! The kitchen comes with an electric oven & hob, fridge with freezer compartment and washing machine. There is a roomy bedroom and bathroom with shower over the bath. Externally there is a communal bike rack, parking permits are available through the Bristol City Council website and are effective Mon-Sat 9am-7pm as parking is not included. Perfect for a professional single or couple. Council Tax Band B. EPC rated Band D. This property has all standard utilities provided to the property to include water, gas and electric. Rent does not include any bills. To secure the property we require a holding deposit £265. Available NOW