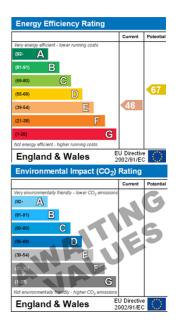

## Situation

This spacious UNFURNISHED 1-bedroom apartment is situated in a Grade || listed building midway between Clifton and the Harbourside. The property has its own private entrance with indoor porch area ideal for shoes and coats. Walking down the hallway you will find a large living/dining room with bay window and its own study area tucked out the way, perfect for any home workers! The kitchen comes with an electric oven & hob, fridge with freezer compartment and washing machine. There is a roomy bedroom and bathroom with shower over the bath. Externally there is a communal bike rack, parking permits are available through the Bristol City Council website and are effective Mon-Sat 9am-7pm as parking is not included. Perfect for a professional single or couple. Council Tax Band B. EPC rated Band D. This property has all standard utilities provided to the property to include water, gas and electric. Rent does not include any bills. To secure the property we require a holding deposit £265. Available NOW