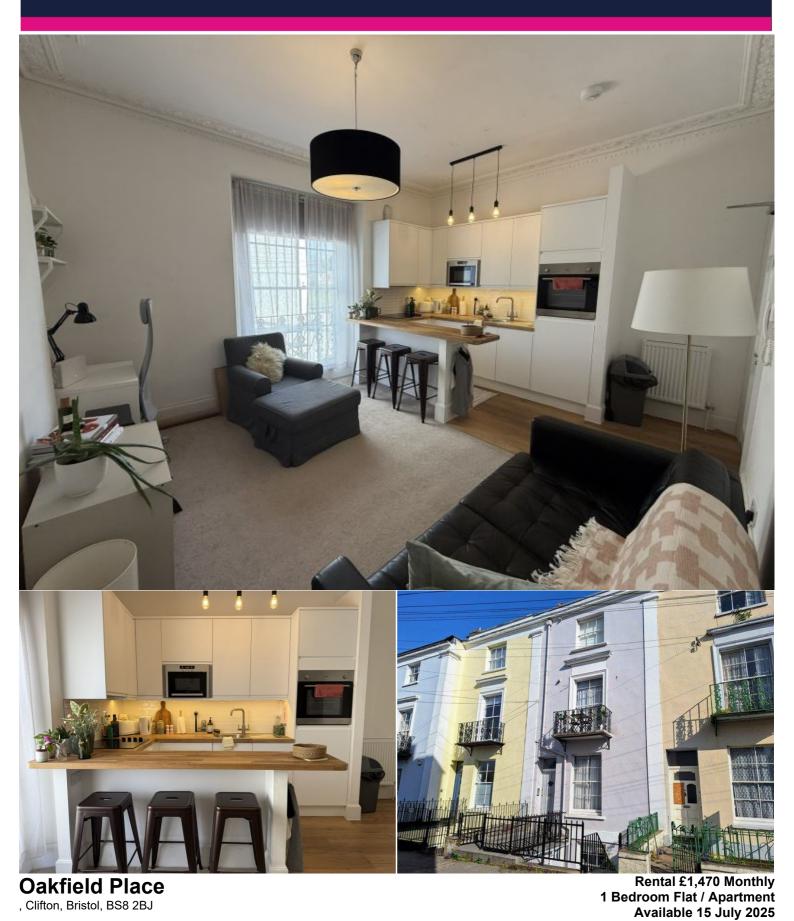

## Situation

Furnished first floor flat in a great Clifton location and just opposite the beautiful Clifton Lido. Suiting a single professional or couple (No Students) looking for good quality accommodation. The apartment offers open plan living/kitchen area with built-in white goods including dishwasher overlooking the front of the building with double bedroom to the rear, bathroom with shower. Close walk to Whiteladies, Clifton Village and The Triangle too. Council Tax Band B. EPC rated Band C. This property has standard utilities provided to the property to include water and electric & gas. Rent does not include bills. Holding deposit £339 Available to move in 15th July