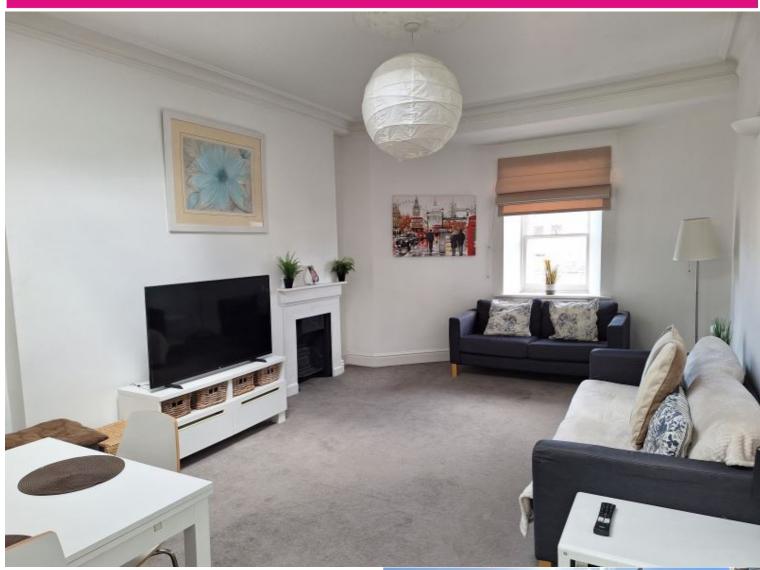

## **Manilla Road**

, Clifton, Bristol, BS8 4ED

Rental £2,220 Monthly 3 Bedroom Flat / Apartment Available 27 June 2025

\* Furnished

**Situation** 

SORRY, NOT AVAILABLE FOR STUDENT RENTAL .Light and airy top floor flat apartment located on Manilla Road in Clifton Village within a short walk to a plethora of bars and restaurants and independent shops. The property comprises a large sized sitting room located at the front of the property, a fully fitted kitchen diner with white goods, 3 double bedrooms, modern bathroom with separate shower cubicle and an additional loo. A fantastic property perfect for a professional couple or 3 sharers as this property is offered with an HMO. Offered on a furnished basis. Council Tax Band D. EPC Rated C. This property has standard utilities provided to the property to include water and electric & gas. Bills not included in the rent. Holding deposit £512 Available 27th June

## **Accommodation**

All measurements are approximate.