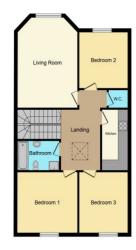

TOTAL: 81.5 m² (877 sq.ft.)

This floor plan is for illustrative purposes only. It is not drawn to scale. Any measurements, floor areas (including any total floor area), openings and orientations are approximate. No details are guaranteed, they cannot be relied upon for any purpose and do not form any part of any agreement. No liability is taken for any error, ornission or

## **Accommodation**

All measurements are approximate.