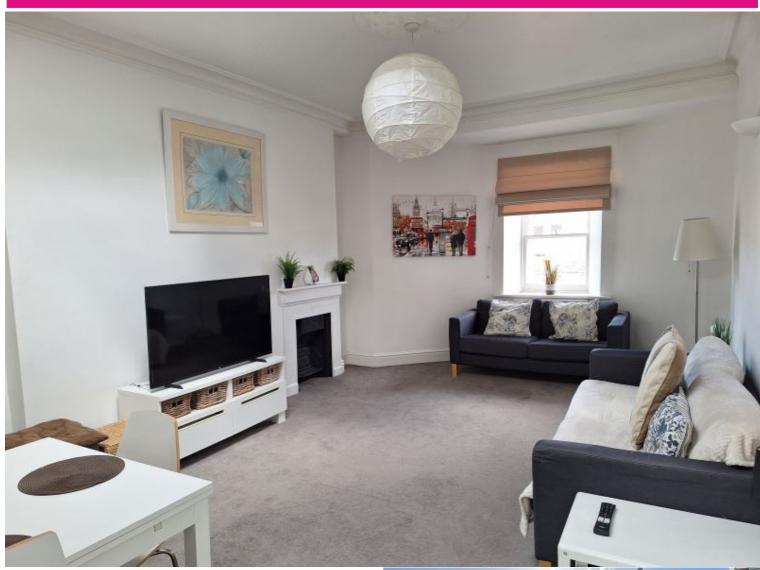

## **Manilla Road**

, Clifton, Bristol, BS8 4ED

Rental £2,160 Monthly 3 Bedroom Flat / Apartment Available 21 June 2024

\* Furnished

**Situation** 

SORRY, NOT AVAILABLE FOR STUDENT RENTAL .Light and airy top floor flat apartment located on Manilla Road in Clifton Village within a short walk to a plethora of bars and restaurants and independent shops. The property comprises a large sized sitting room located at the front of the property, a fully fitted kitchen diner with white goods, 3 double bedrooms, modern bathroom with separate shower cubicle and an additional loo. A fantastic property perfect for a professional couple or 3 sharers as this property is offered with an HMO. Offered on a furnished basis. Council Tax Band D. EPC Rated C. This property has standard utilities provided to the property to include water and electric & gas. Holding deposit £498 EPC Band D. Available 21st June