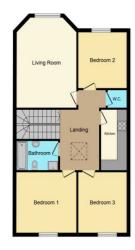

TOTAL: 81.5 m<sup>2</sup> (877 sq.ft.)

This floor plan is for illustrative purposes only. It is not drawn to scale. Any measurements, floor areas (including any total floor area), openings and orientations are approximate. No details are guaranteed, they cannot be relied upon for any purpose and do not form any part of any agreement. No liability is taken for any error, ornission

## **Accommodation**

All measurements are approximate.