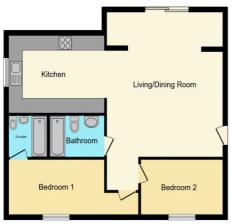

Floor Plan

Total floor area 74.0 sq.m. (796 sq.ft.) approx

## **Accommodation**

All measurements are approximate.