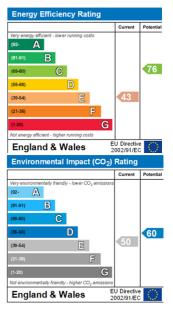

Allocated parking space to the front and also In the CM RPZ with permits available upon application with Bristol City Council. Council Tax Band B. EPC Band E. This property has standard utilities provided to the property to include water and electric. NO GAS. No bills included in the rent To secure the property we require a holding deposit £369 Available 4th April.