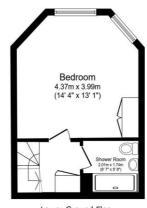

Ground Floor Floor area 24.8 sq.m. (267 sq.ft.)

Total floor area: 49.6 sq.m. (534 sq.ft.)

This floor plan is for illustrative purposes only. It is not drawn to scale. Any measurements, floor areas (including any total floor area), openings and orientations an approximate. No details are guaranteed, they cannot be relied upon for any purpose and do not form any part of any agreement. No liability is taken for any error,

## **Accommodation**

All measurements are approximate.