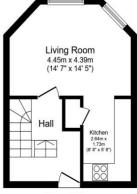

Ground Floor Floor area 24.8 sq.m. (267 sq.ft.)

Total floor area: 49.6 sq.m. (534 sq.ft.)

This floor plan is for illustrative purposes only. It is not drawn to scale. Any measurements, floor areas (including any total floor area), openings and orientations an approximate. No details are guaranteed, they cannot be relied upon for any purpose and do not form any part of any agreement. No liability is taken for any error,

## **Accommodation**

All measurements are approximate.