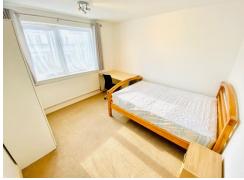

## \*\*STUDENT PROPERTY AVAILABLE FOR THE NEXT ACADEMIC YEAR\*\*

This apartment benefits from a spacious open plan living room/kitchen area, with all appliances included, dining area and sofa. Modern bathroom with bath and shower, separate w/c. Two double bedrooms both including, double bed with mattress, wardrobe, desk and desk chair. Plus a spare room that can be used as a study or for storage.