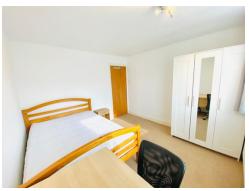

## \*\*STUDENT PROPERTY AVAILABLE FOR THE NEXT ACADEMIC YEAR\*\*

This apartment benefits from a spacious open plan living room/kitchen area, with all appliances included, dining area and sofa. Modern bathroom with bath and shower, separate w/c. Two double bedrooms both including, double bed with mattress, wardrobe, desk and desk chair. Plus a spare room that can be used as a study or for storage.