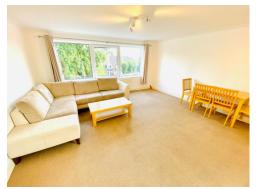

## \*\*STUDENT PROPERTY AVAILABLE FOR THE NEXT ACADEMIC YEAR\*\*

This apartment benefits from a spacious open plan living room/kitchen area, with all appliances included, dining area and sofa. Modern bathroom with bath and shower, separate w/c. Two double bedrooms both including, double bed with mattress, wardrobe, desk and desk chair. Plus a spare room that can be used as a study or for storage.