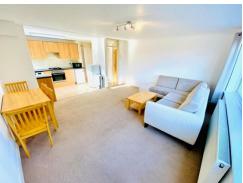

## \*\*STUDENT PROPERTY AVAILABLE FOR THE NEXT ACADEMIC YEAR\*\*

This apartment benefits from a spacious open plan living room/kitchen area, with all appliances included, dining area and sofa. Modern bathroom with bath and shower, separate w/c. Two double bedrooms both including, double bed with mattress, wardrobe, desk and desk chair. Plus a spare room that can be used as a study or for storage.