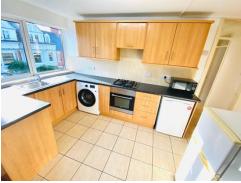

## \*\*STUDENT PROPERTY AVAILABLE FOR THE NEXT ACADEMIC YEAR\*\*

This apartment benefits from a spacious open plan living room/kitchen area, with all appliances included, dining area and sofa. Modern bathroom with bath and shower, separate w/c. Two double bedrooms both including, double bed with mattress, wardrobe, desk and desk chair. Plus a spare room that can be used as a study or for storage.