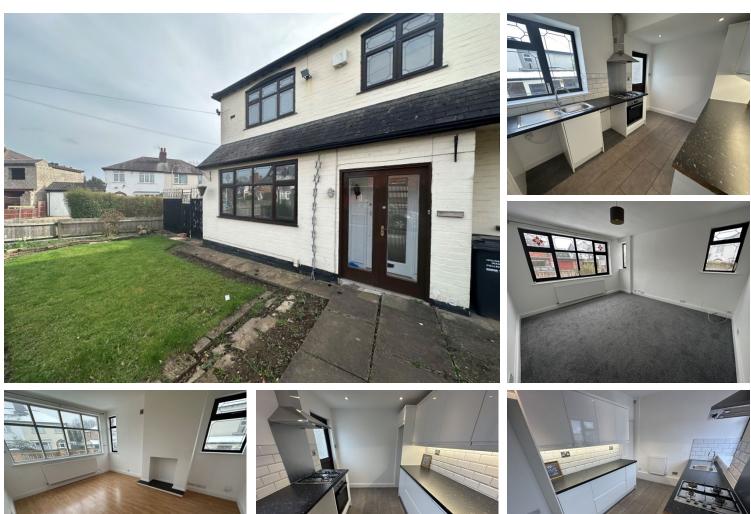

## Curzon Avenue, , Birstall, Leicester, LE4 4AD

£1,300 pcm

- Unfurnished
- Great Location
- Recently Refurbished
- Driveway

- Single Garage
- Large Garden
- Appliances not included
- Available Now

Hall & Home are delighted to bring to the market this detached, corner property with wrap around garden and offering plenty of space including 3 double bedrooms.

The accommodation briefly comprises of an entrance porch, with access to the spacious interior entrance hall with downstairs WC. There are two reception rooms, both with dual aspect windows offering plenty of light.

The modern, fitted kitchen overlooks the garden and has the back door leading to the outdoor space. Upstairs there are three good proportioned bedrooms and a family bathroom.

Offered to the market on an unfurnished basis and available immediately.