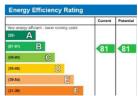

#### **Energy Performance Certificates**

This home's performance is rated in terms of the energy use per square metre of floor area, energy efficiency costs hased οn fuel and environmental impact based on carbon dioxide (CO2) emissions.