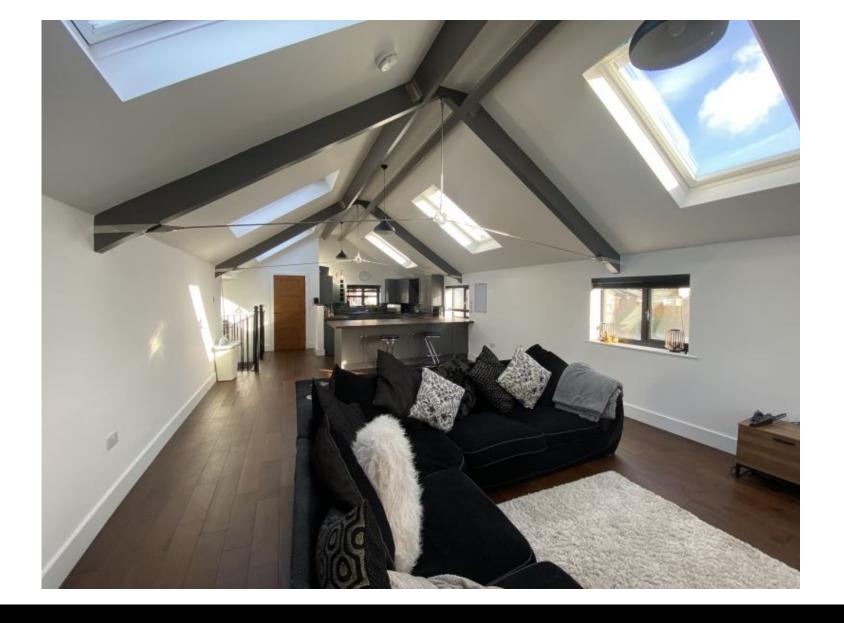

## The Property...

Churchfield are pleased to offer this quirky, two bedroom, semi-detached house located in Winton. This property boasts luxury fixtures and fittings throughout.

Downstairs accommodation comprises; spacious entrance hall with utility cupboard, two good sized bedrooms, both with contemporary en-suite shower rooms and character staircase to the first floor. Upstairs accommodation comprises; open plan kitchen/dining/living space (with appliances to include fridge/freezer, dishwasher, electric oven and gas hob) with breakfast bar, vaulted ceilings, access to a Juliet balcony and separate W/C.