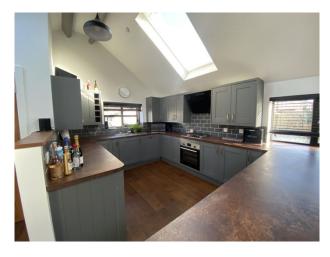

## The Property...

Churchfield are pleased to offer this quirky, two bedroom, semi-detached house located in Winton. This property boasts luxury fixtures and fittings throughout.

Downstairs accommodation comprises; spacious entrance hall with utility cupboard, two good sized bedrooms, both with contemporary en-suite shower rooms and character staircase to the first floor. Upstairs accommodation comprises; open plan kitchen/dining/living space (with appliances to include fridge/freezer, dishwasher, electric oven and gas hob) with breakfast bar, vaulted ceilings, access to a Juliet balcony and separate W/C.