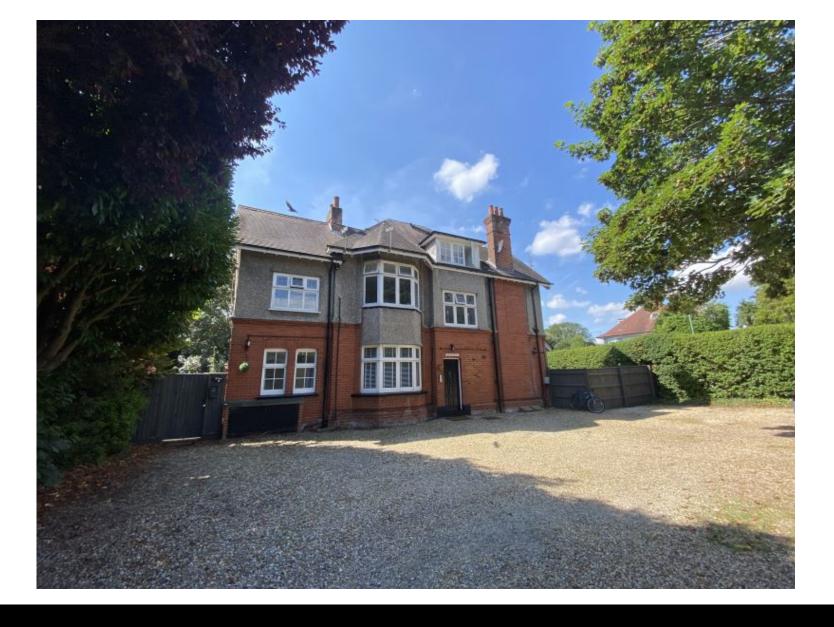

Milton Road, Bournemouth, Dorset, BH8 8LW

£1,250 pcm

## The Property...

Churchfield are delighted to offer this well presented, ground floor, two bedroom flat with private entrance and PRIVATE COURTYARD located in a desirable location in Charminster.

\* Good size living room with built in storage Modern kitchen with white goods Two bedrooms (Double & single) Bathroom suite with bath and overhead W/C and shower, hand basin garden courtyard Private Off road parking Offered furnished 20/05/2025 Available EPC Rating D Council Band Tax Α