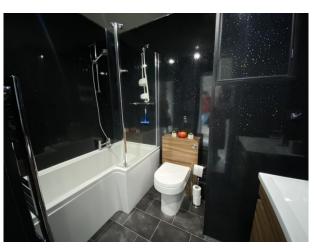

\* Separate modern kitchen with appliances (to include fridge/freezer, washing machine, electric oven and hob) \* Large bathroom suite with bath and overhead shower, W/C, and hand basin unit with LED mirror