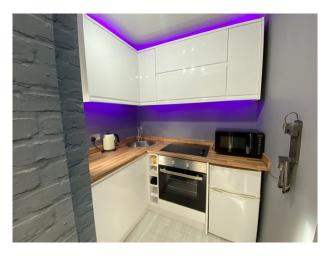

\* Separate modern kitchen with appliances (to include fridge/freezer, washing machine, electric oven and hob) \* Large bathroom suite with bath and overhead shower, W/C, and hand basin unit with LED mirror