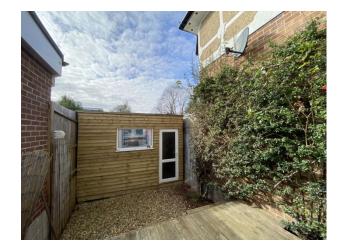

\* Private garden, partially decked with a large private storage shed (Outdoor furniture not included)

| * | Electric |     |      |         | heating |
|---|----------|-----|------|---------|---------|
| * | One      | off | road | parking | space   |
|   |          |     |      |         |         |