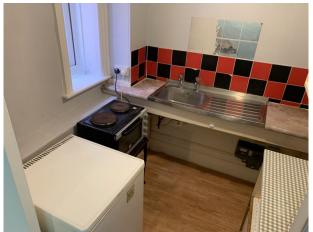

\* Good sized room, small kitchenette (fridge and counter top oven/hob included) and access to a communal bathroom shared with one other bedsit (w/c, basin, bath and overhead shower). Gas, council tax, water and sewerage are all included within the rent.