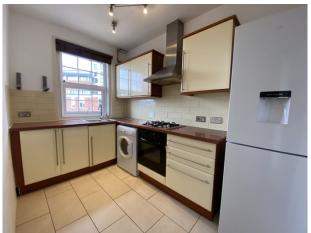

\* Two good sized double bedrooms
\* Large living with room with access a private
balcony with fantastic sea views
\* Separate modern kitchen with appliances (to
include fridge/freezer, washing machine, oven
and hob)