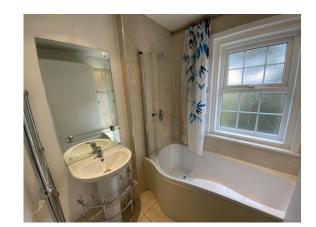

\* Bathroom suite with bath and overhead shower, heated towel rail and hand basin \* Separate W/C

\* Heating and Hot water included within monthly rent

\* Single garage
\* Offered unfurnished

\* Council Tax Band E