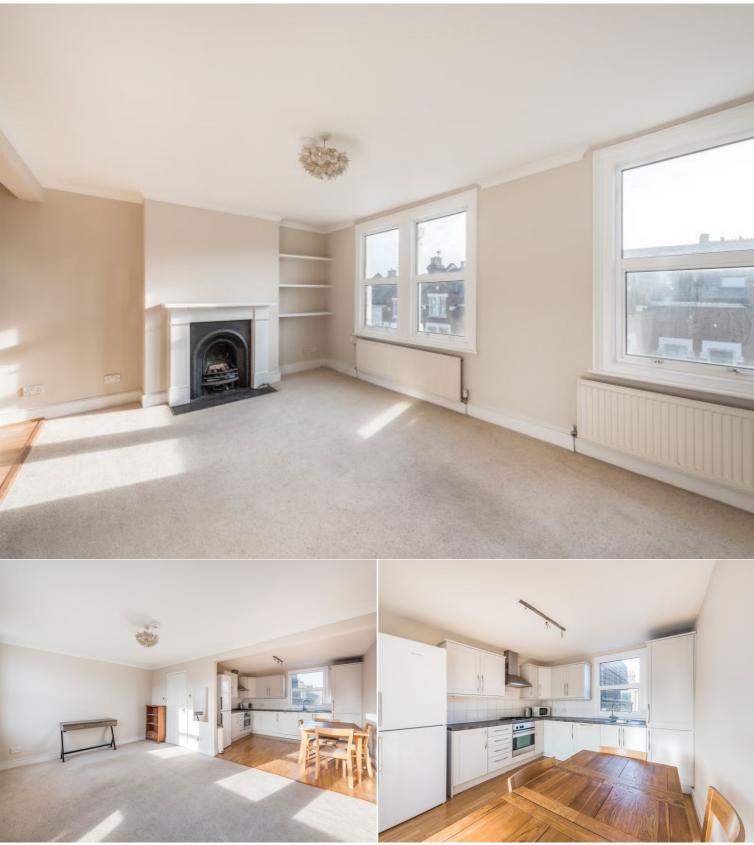

## Situation

A beautifully presented 2 bed, 2 bath (one en-suite) duplex. The flat has large, well proportioned, bright rooms with a brand new shower room adjacent to the 2nd bedroom. The master bedroom includes a large dressing area with a dressing table/desk and plenty of storage.

This impressive flat offers a large roof terrace with room for a dining table & chairs and a BBQ, an eat in kitchen and sitting room with a working gas fire. The property is offered furnished. Comyn Road lies within 5 minutes of Clapham Junction Station