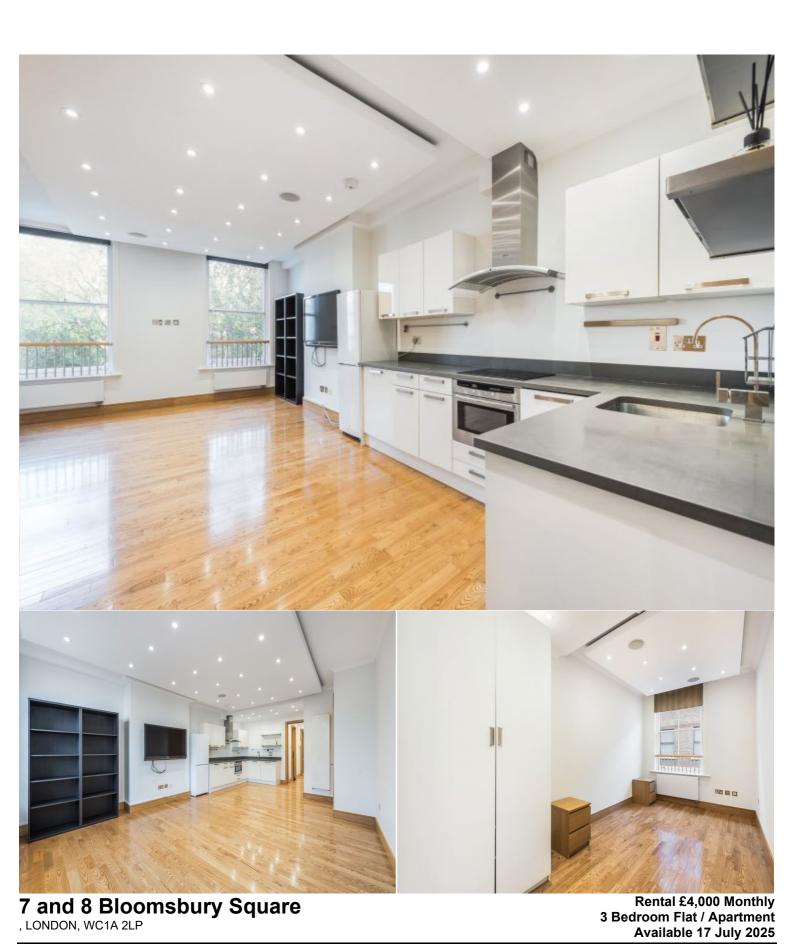

**Situation** 

A charming, newly redecorated, three bedroom flat situated on the second floor of a period building with lift, overlooking the historic Bloomsbury Square Gardens. This property benefits from three double bedrooms, one of which could be ideally suited to a home office. There are two bathrooms, a large open plan reception room with wooden flooring, a fully fitted kitchen and plenty of natural lighting flows throughout the property. The property is unfurnished

The property benefits from a very well maintained communal area with automatic lighting. There is also underground parking opposite the entrance.

Under 5 minutes walk from Holburn Tube and LSE

The property is managed by industry leading property managers - Chambré