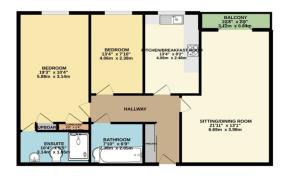

### **Floor Plan**

THIRD FLOOR APARTMENT 873 sq.ft. (81.1 sq.m.) approx.

TOTAL FLOOR AREA: 673 sq. ft. (\$1.1 sq. m.) approx.

White every attempt has been trade to ensure the accuracy of the fixerplan comprised their, measurements of doors, whichever, notion and any other forms and approximate and no importability to later for any other forms are approximate and no importability to later for any other forms are approximate and the compression of the control. This plans is the decision in project only provided for providing any other forms are also also for any other forms and the second and the providing and the second and the