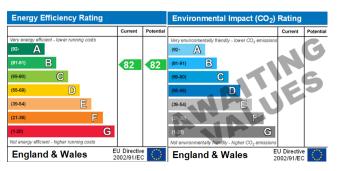

The property is available for immediate occupation.

Income requirements are 30x the monthly rent.

### **Room Dimensions**

-

\_

### **Floor Plan**

THIRD FLOOR APARTMENT 873 sq.ft. (81.1 sq.m.) approx.



TOTAL FLOOR AREA: 673 sq. ft. (\$1.1 sq. m.) approx.

White every attempt has been trade to ensure the accuracy of the fixerplan comprised their, measurements of doors, whichever, notion and any other forms and approximate and no importability to later for any other forms are approximate and no importability to later for any other forms are approximate and the compression of the control. This plans is the decision in project only provided for providing any other forms are also also for any other forms and the second and the providing and the second and the

### **EPC Certificate**