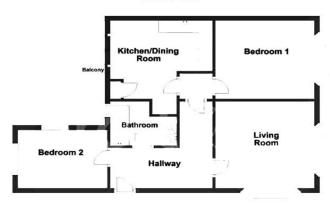

#### **Floor Plan**

#### Ground Floor

Total area: approx. 62.4 sq. metres (671.3 sq. feet)

This Floor Plan is for guidance only and is not to scale.
Plan produced using PlanUp.