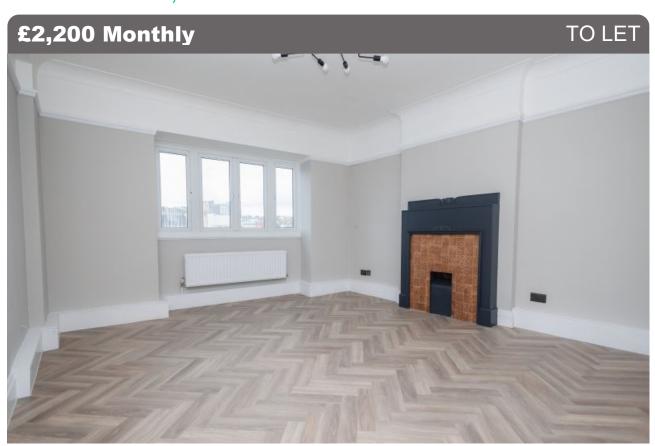

### **Description**

Step into the property through a spacious entrance hall, adorned with parquet effect flooring that sets a consistent tone throughout. The interior design maintains a sophisticated ambiance with a simple and tasteful color palette of grey and white.

This property boasts a comfortable lounge and a practical kitchen diner. The layout is designed for practical living, ensuring a straightforward and functional arrangement of spaces. 4 Good sized double bedrooms complete this fantastic property.