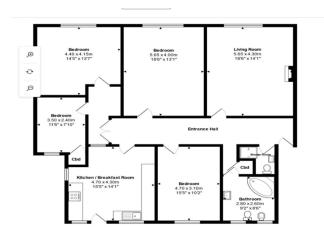

tical living, ensuring a straightforward and functional arrangement of spaces. 4 Good sized double bedrooms complete this fantastic property.

Beyond the property, enjoy easy access to Bournemouth's local ammenities, offering a mix of the fantastic beaches, nightlife and local shops and events. This 4-bedroom residence provides a tranquil living space while being conveniently located to explore the town's offerings, making it not just a home but a practical base for a balanced lifestyle. Experience the enduring charm of Victorian aesthetics indoors, coupled with the dynamic energy of Bournemouth's town center just a short walk away.

Parking: Parking is available next door in the NCP car park, the pricing is approx £100 a month per car.

#### **Room Dimensions**

- -
- -

#### Floor Plan



#### **EPC Certificate**