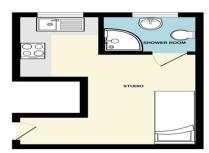

There are no laundry facilities so you will need to use a laundrette.

Parking: Parking is available next door in the NCP car park, the pricing is approx £100 a month per car.

**Floor Plan** 

## **Room Dimensions**

-

\_

FIRST FLOOR

Whitely every attempt has been made to entere the accuracy of the Society content of the content