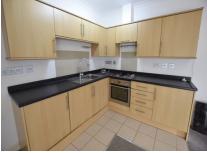

The apartment features two spacious double bedrooms and a contemporary bathroom with a shower over the bath. The open-plan kitchen and living area come equipped with essential white goods, including a washing machine and an under-counter fridge and freezer. Additionally, the property boasts a private outdoor space accessible through patio doors from the living room.