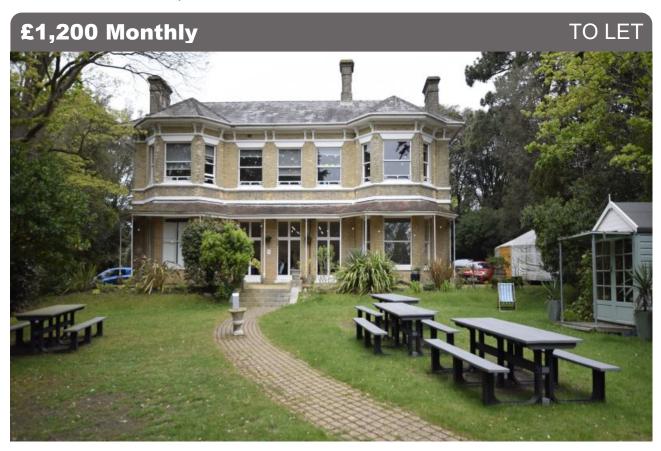

# Walton House, BH2 6EX

### **Description**

The luxury former residence of W.H. Smith. Walton House is now home to a world-class, state of the art set of 12 private, all inclusive luxury serviced offices, a start-up accelerator & co-working space for up to 50.

Walton House is a beautiful grade 2 listed property with its own private garden in the city centre. It's a real luxury workspace in Central Bournemouth.

From the Building Managment:

- \*\*\*Prices for offices starting at £1200pcm\*\*\*
- \*\*\*Prices for co-working space from £15 per day\*\*\*