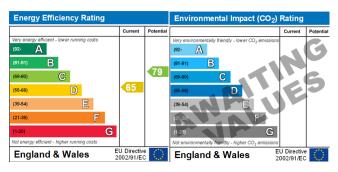

ring a stylish feature island that adds character and functionality to the space. Whether you're whipping up a family meal or entertaining friends, this kitchen is the perfect backdrop.

### **Room Dimensions**

### **Floor Plan**



TOTAL FLOOR AREA: 1832 sq.R. (170.2 sq.m.) approx.

While very stempt has been raide to ensure the accouncy of the floorpath-crossneed from, measurement, of doors, window, norm acting other has no exposmente on the respectable by a laten for any error, or race control account of the floorpath produces only and doubt be used as acts by any control or not account of the floor floor and applications below that not been toward and rain parameter produces. The bestooks, upper and applications below that not been toward and rain parameter.

### **EPC Certificate**



### **Additional Information**

- Council Tax Band: E
- Lease Length:
- Service Charge:
- Ground Rent: