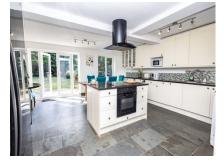

As you step into this inviting residence, a bright entrance hall sets the tone for the generous proportions that await. A practical downstairs WC adds convenience to daily living.

The living spaces of this home are its heart and soul. The 25'3" lounge exudes warmth, providing the perfect setting for cozy family gatherings. Adjacent, the 17'5" dining room offers a versatile space, ideal for both formal dinners and casual get-togethers. The 24'1" modern kitchen/breakfast room is a culinary haven, featuring a stylish feature island that adds character and functionality to the space. Whether you're whipping up a family meal or entertaining friends, this kitchen is the perfect backdrop.