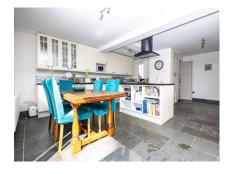

As you step into this inviting residence, a bright entrance hall sets the tone for the generous proportions that await. A practical downstairs WC adds convenience to daily living.

The living spaces of this home are its heart and soul. The 25'3" lounge exudes warmth, providing the perfect setting for cozy family gatherings. Adjacent, the 17'5" dining room offers a versatile space, ideal for both formal dinners and casual get-togethers. The 24'1" modern kitchen/breakfast room is a culinary haven, featuring a stylish feature island that adds character and functionality to the space. Whether you're whipping up a family meal or entertaining friends, this kitchen is the perfect backdrop.