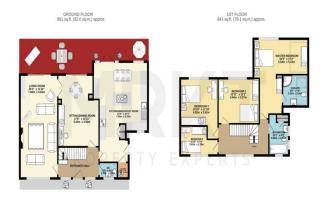

### **Floor Plan**

TOTAL FLOOR AREA: 1832 sq.R. (170.2 sq.m.) approx.

While very stempt has been raide to ensure the accouncy of the floorpath-crossneed from, measurement, of doors, window, norm acting other has no exposmente on the respectable by a laten for any error, or race control account of the floorpath produces only and doubt be used as acts by any control or not account of the floor floor and applications below that not been toward and rain parameter produces. The bestooks, upper and applications below that not been toward and rain parameter.