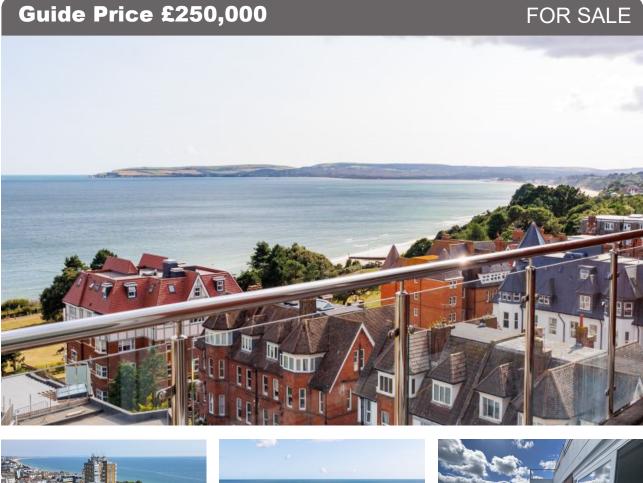

#### Summary

\*\*AUCTION PROPERTY\*\*STUNNING PANORAMIC SEA VIEWS\*\*POPULAR WESTCLIFF LOCATION\*\* MRKT Property Experts are delighted to present this opportunity to purchase this two bedroom apartment with stunning sea views.

#### Description

\*\*AUCTION PROPERTY\*\* Situated on the 9th floor of Avon House, this purpose built apartment block is located on Bournemouth's prestigious West Cliff. The apartment is a spacious layout with all of the rooms accessed via a nice entrance hallway. Both bedrooms are ample sized doubles and both extremely bright. The lounge diner stretches the depth of the entire property so has plenty of room for a dining table as well as your living room furniture.