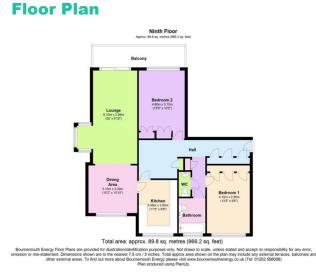

#### **Room Dimensions**

#### Description

\*\*AUCTION PROPERTY\*\* Situated on the 9th floor of Avon House, this purpose built apartment block is located on Bournemouth's prestigious West Cliff. The apartment is a spacious layout with all of the rooms accessed via a nice entrance hallway. Both bedrooms are ample sized doubles and both extremely bright. The lounge diner stretches the depth of the entire property so has plenty of room for a dining table as well as your living room furniture.