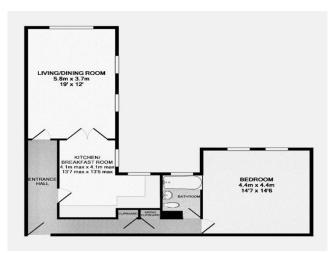

les Hispanic style and was was awarded Grade II Listing Status in 1999. It is located just a few minutes walk from Boscombe Pier, and near the town of Bournemouth. Facilities include a rooftop area, a residents' lounge, a laundry and a bike store.

The apartment is exceptionally bright and sunny which with so many tall arched windows throughout the apartment is a real standout feature. The living room and kitchen flow nicely into each other and have a very sociable feel, while still offering separation when desired. The property does have scope to be modernised.

The bedroom is a very generous 4.5sqm again with a bright position benefiting from the morning sun. The bathroom, is all in good order though value can be added with some modernisation.

#### **Room Dimensions**

#### Floor Plan



#### **EPC Certificate**



## **Additional Information**

Council Tax Band: CLease Length: 998

Service Charge: 3500.00

• Ground Rent: 0.00