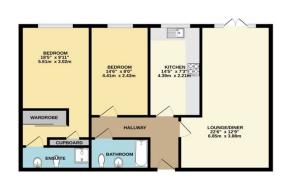

#### **Room Dimensions**

#### Floor Plan

GROUND FLOOR

TOTAL FLOOR AREA ( B21sq B, (76.3 sq m) approx. Weld only attempt the two reacts to answer the answer of the thorates answered free, researchment on the state of the thorates of the thorates provide and the state of the projection provide the thorates of the state of the state of the state projection provide the state of the state of the state of the state of the projection provide the state of the projection provide the state of the state of