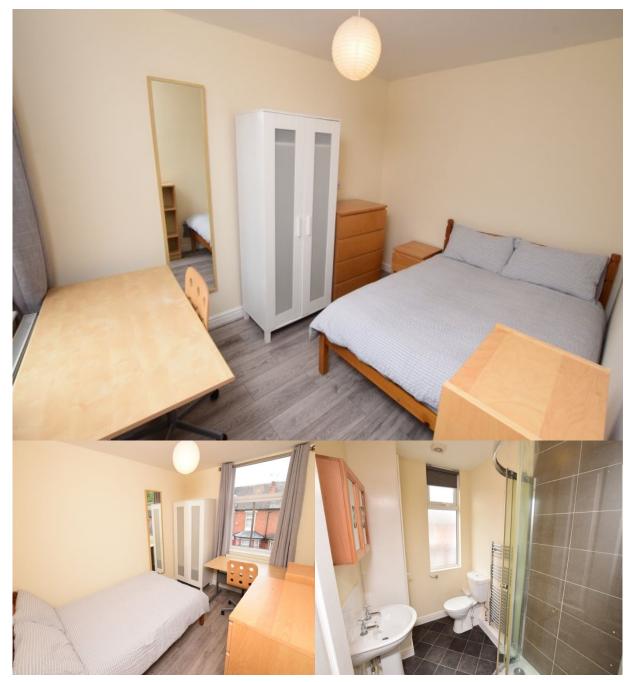

This property boasts six generously sized double bedrooms, two modern shower rooms, and a fantastic open-plan kitchen/dining/living area that creates a bright and welcoming atmosphere. The contemporary kitchen is fully equipped with an integrated dishwasher, washer-dryer, ceramic touch hob, stainless steel fan-assisted oven, American fridge-freezer, and a dining table with six chairs. An archway leads to a stylish sitting room featuring two large, comfortable sofas, an exposed brick fireplace, wooden flooring, and a wall-mounted smart TV. Outside, you'll find a tidy, low-maintenance yard. Located in the heart of Lenton, this property offers excellent value for money.