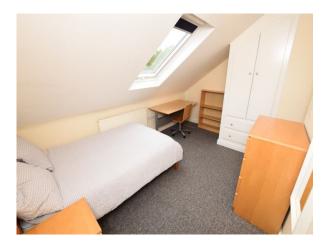

This property boasts six generously sized double bedrooms, two modern shower rooms, and a fantastic open-plan kitchen/dining/living area that creates a bright and welcoming atmosphere. The contemporary kitchen is fully equipped with an integrated dishwasher, washer-dryer, ceramic touch hob, stainless steel fan-assisted oven, American fridge-freezer, and a dining table with six chairs. An archway leads to a stylish sitting room featuring two large, comfortable sofas, an exposed brick fireplace, wooden flooring, and a wall-mounted smart TV. Outside, you'll find a tidy, low-maintenance yard. Located in the heart of Lenton, this property offers excellent value for money.