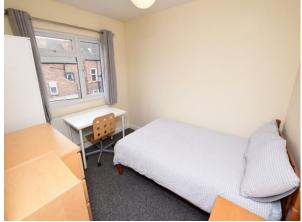

This property boasts six generously sized double bedrooms, two modern shower rooms, and a fantastic open-plan kitchen/dining/living area that creates a bright and welcoming atmosphere. The contemporary kitchen is fully equipped with an integrated dishwasher, washer-dryer, ceramic touch hob, stainless steel fan-assisted oven, American fridge-freezer, and a dining table with six chairs. An archway leads to a stylish sitting room featuring two large, comfortable sofas, an exposed brick fireplace, wooden flooring, and a wall-mounted smart TV. Outside, you'll find a tidy, low-maintenance yard. Located in the heart of Lenton, this property offers excellent value for money.