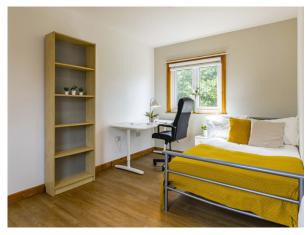

This refurbished student accommodation benefits from; full double glazing, new efficient combi-condensing boiler, all double bedrooms, a separate lounge, dining space, a modern kitchen, 2 modern bathrooms, with parking spaces for 6 cars. All bedrooms are furnished with a double bed, large desk, desk chair, wardrobe, chest of drawers, shelving unit, and stylish wood laminate flooring.