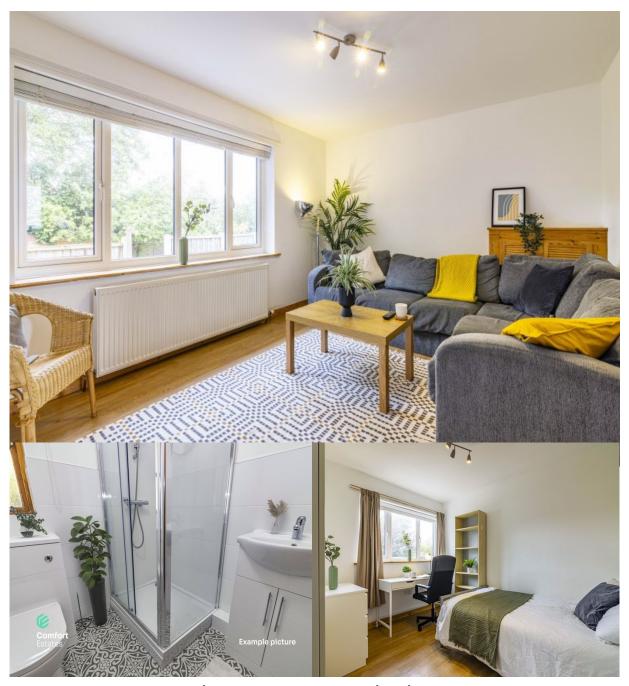

## **DESCRIPTION**

| NEW LOWER PRICE | £130pppw | Bills Included | A spacious 6 bedroom student property less than a tenminute walk to the University of Nottingham, QMC, transport links, and amenities. With separate lounge, dining space, with front and generously large rear gardens, and in a quiet cul-de-sac location.

This refurbished student accommodation benefits from; full double glazing, new efficient combi-condensing boiler, all double bedrooms, a separate lounge, dining space, a modern kitchen, 2 modern bathrooms, with parking spaces for 6 cars. All bedrooms are furnished with a double bed, large desk, desk chair, wardrobe, chest of drawers, shelving unit, and stylish wood laminate flooring.