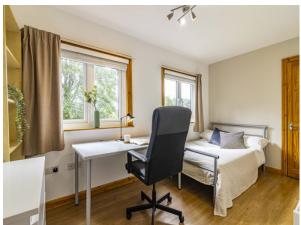

This refurbished student accommodation benefits from; full double glazing, new efficient combi-condensing boiler, all double bedrooms, a separate lounge, dining space, a modern kitchen, 2 modern bathrooms, with parking spaces for 6 cars. All bedrooms are furnished with a double bed, large desk, desk chair, wardrobe, chest of drawers, shelving unit, and stylish wood laminate flooring.