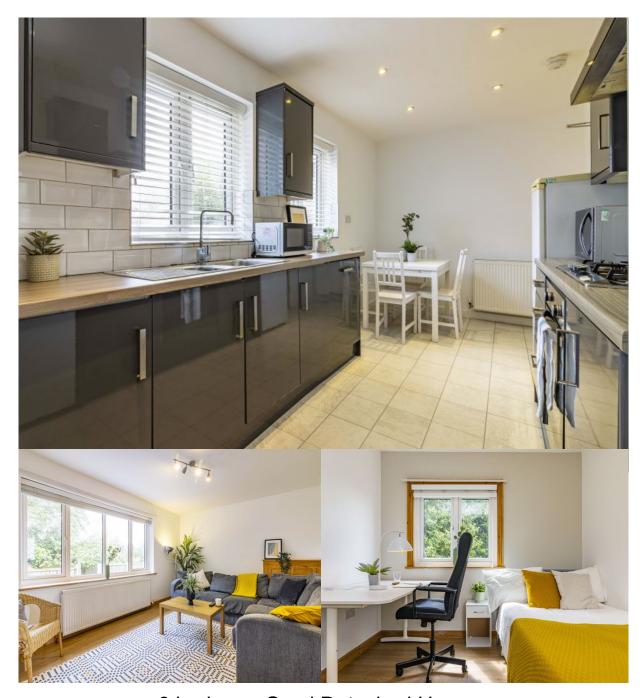

## DESCRIPTION

| £142pppw | Bills Included | A spacious 6 bedroom student property less than a ten-minute walk to the University of Nottingham, QMC, transport links, and amenities. With separate lounge, dining space, with front and generously large rear gardens, and in a quiet cul-de-sac location.

This refurbished student accommodation benefits from; full double glazing, new efficient combi-condensing boiler, all double bedrooms, a separate lounge, dining space, a modern kitchen, 2 modern bathrooms, with parking spaces for 6 cars. All bedrooms are furnished with a double bed, large desk, desk chair, wardrobe, chest of drawers, shelving unit, and stylish wood laminate flooring.