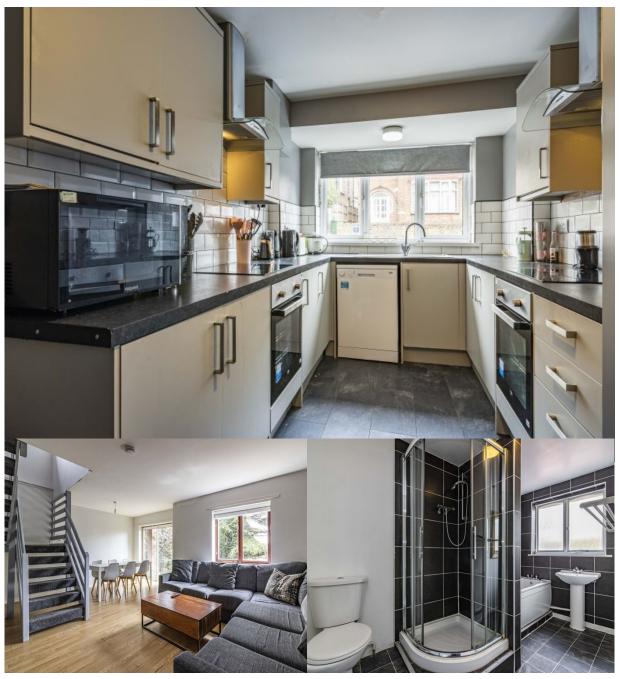

### DESCRIPTION

|NEW LOWER PRICE | Bills Included | £144 pppw | Looking for the perfect student accommodation for the upcoming academic year? Look no further!

We have a fantastic 6-bedroom student house located on Park Road, Nottingham. Ideal for students this property offers comfort, convenience, and a friendly living experience. Situated in a popular student area, close to local amenities, supermarkets, cafes, and public transport links. Ideally located at the bottom of The Park Estate, this property provides easy access to both universities and Nottingham City.

The property comes fully furnished. The kitchen is equipped with modern appliances and ample storage. The separate living/diner space offer the perfect balance for relaxing and socialising. There are two shared bathrooms and a separate shower and toilet.

The bedrooms are all furnished with double beds, double wardrobe, chest of draws, bed side tables, desk and chair.

The Security Deposit required for this property will be £450.00.

The Holding Deposit required for this property will be 1 week's rent (this will be credited to your first month rental payment).