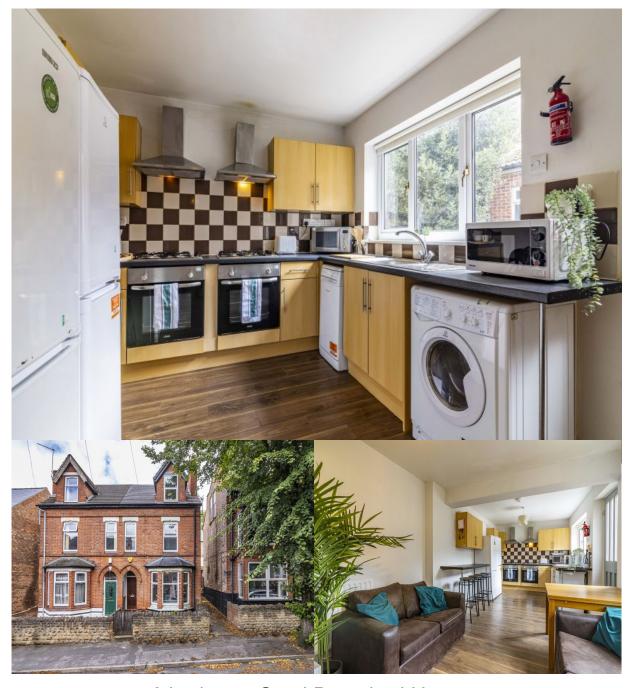

## DESCRIPTION

| £159 pppw | Bills Inclusive | Comfort Estates are delighted to offer this spacious student property located in the heart of Lenton, an area popular for students at either the University of Nottingham or Nottingham Trent University. This property offers a comfortable and modern living space, ideal for a group of students looking to share accommodation. The property is located within a 3 minute walk of the closest bus stop and provides direct access to Nottingham City Centre and the University of Nottingham. The closest shop, Sainsbury's Local, it within a 5 minute walk of the property.

The house features six well-sized bedrooms, each furnished with a double bed, desk, wardrobe, and storage space. There is five good sized bathrooms, four of which are en-suites, and a separate WC. There is a large open plan living/kitchen area, providing the perfect spot for socialising. The kitchen is fully equipped with modern appliances, including a micro-wave, ovens and fridge/freezers.

## Derby Grove, Lenton, Nottingham, NG7 1PF

6 bedroom Semi Detached House £4,145.40 pcm

Available from 15 August 2025

Comfort Lettings, 47 Derby Road, Nottingham, NG1 5AW 0115 9338997 | info@comfortlettings.co.uk