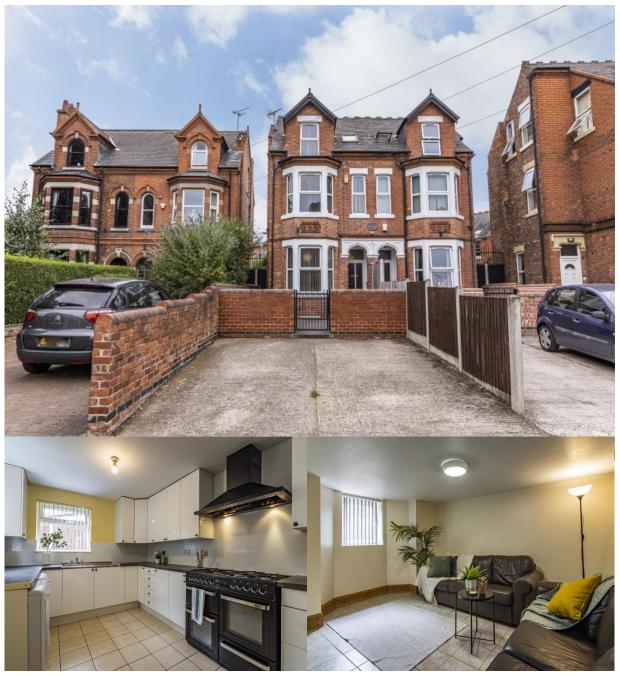

## Sherwin Road , Lenton, Nottingham, NG7 2FB

6 Bedroom House

£3,180.72 pcm

## FACILITIES

Furnished Close to Uni Park Campus Furnished Close to QMC and Both Universities Furnished Fully Refurbished Furnished Council Tax Band: B 6 Double Bedrooms Close to Uni Park Campus

## DESCRIPTION

| £122 pppw | Bills Option Available | A fantastic 2 bedroom, 2 bathroom property in a lovely part of Lenton with plenty of character and, close to the University and a 20min walk to the City Centre.