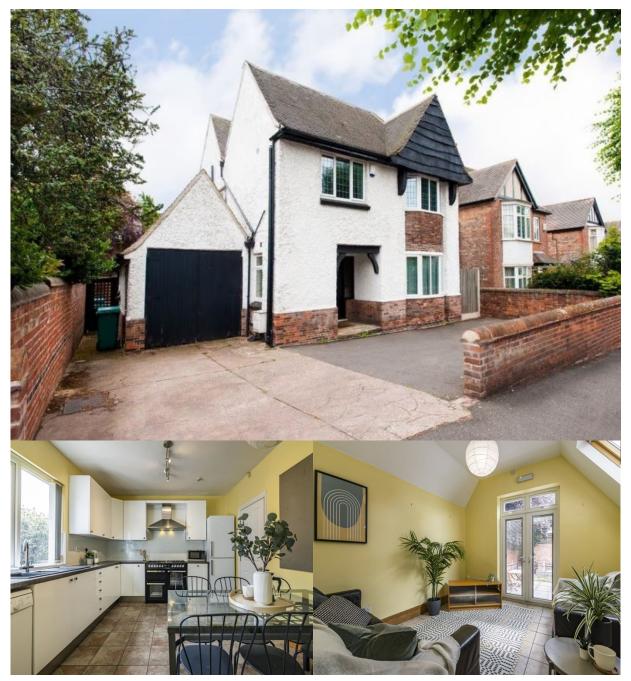

## Harlaxton Drive, Lenton, Nottingham, NG7 1JD

6 Bedroom House

£3,337.20 pcm

Available from Now

## **DESCRIPTION**

£128 pppw | Bills Inclusive Option Available | Academic Year 2025-2026 | Fully Modernised | Large Detached Six Double Bedroomed House | Fully refurbished and with off road parking for 4 cars, book today to avoid missing out on this fantastic property!