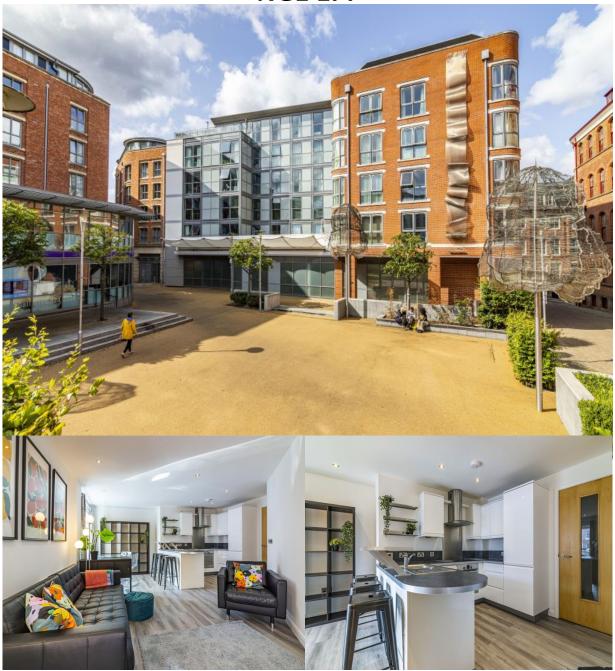

# The Living Quarter , St Mary's Gate , City Centre , Nottingham , NG1 1PF

### DESCRIPTION

A great 2 double bedroom, 2 bathroom fully furnished apartment situated in heart of The Lace Market. You will enjoy a thriving City Centre on your doorstep, with plenty of shops, bars, restaurants, and theatres just a stone's throw away. There are plenty of transport links close by including Nottingham train station and the bus and tram network.

Equipped with a fully fitted kitchen, open-plan kitchen/living/diner, 2 double bedrooms, one en-suite, and an additional main bathroom. It is amazingly quiet and peaceful given the central location. The property also benefits from a concierge service.