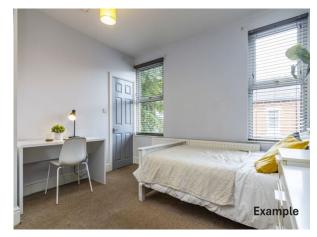

The house will feature six generously sized, freshly decorated bedrooms. All of which will be fully furnished bedrooms with a small double bed, wardrobe, desk, and desk chair. The spacious living room is perfect for unwinding after lectures or hosting friends. The kitchen is generously sized, providing plenty of storage, including a fridge-freezer, oven, and washing machine and a tumble dryer.