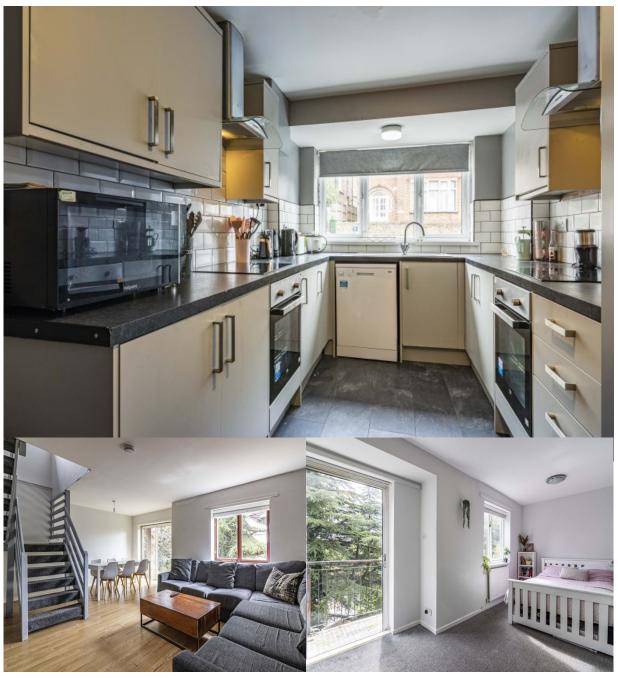

## FACILITIES

Furnished Modern Fitted Kitchen Furnished Bills Inclusive Furnished Council Tax Band: C Furnished 5 Minute walk to local shops 6 Double Bedrooms Modern Fitted Kitchen

### DESCRIPTION

| NEW LOWER PRICE | £144 pppw | Bills Included | Comfort Estates are delighted to bring to the market this six double-bedroom student property available for the the next academic year. The property comprises of a modern kitchen, six fully furnished double bedrooms, an impressively large open plan basemen living areas, a separate utility room, two bathrooms and a separate WC and shower. The property also benefits from a large outdoor area, perfect for the summer months. The property is ideally located at the bottom of The Park Estate, a short walk to the University of Nottingham and Nottingham City Centre. It is located close to public transport links, so you can enjoy easy access to all your local shops.