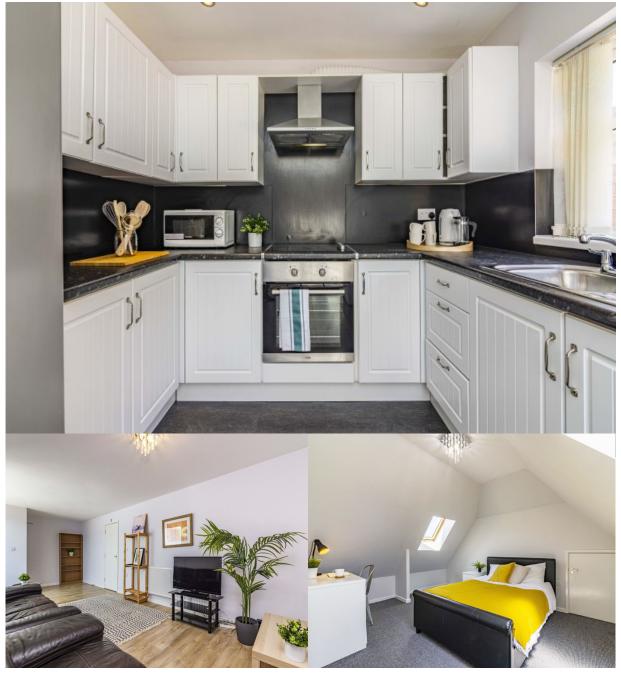

## **DESCRIPTION**

| NEW PRICE | £134 pppw | Bills Included |

This well-presented 6-bedroom student property on Hawton Crescent is the perfect choice for students seeking comfort and convenience. Located just a short walk from the University of Nottingham and close to the Queen's Medical Centre (QMC), it's an ideal home for medical students or anyone looking for quick access to campus and local amenities. Each spacious bedroom comes fully furnished with a bed, desk, and ample storage, providing a comfortable space for both studying and relaxing. The property features a modern kitchen with all essential appliances and a cosy communal living area, perfect for socialising with housemates. Additionally, the property is close to the beautiful Wollaton Park, perfect for a relaxing stroll or outdoor study sessions. With excellent public transport links, nearby shops, cafes, and a vibrant student community, this home offers everything you need for an enjoyable student living experience. Contact us today to arrange a viewing!